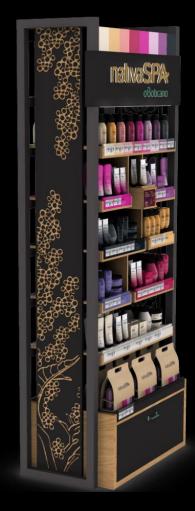

## **DISPLAYS**

The Nativa SPA's furniture has a unique and special design. Investing in materials like wood, we bring a **colorful and vibrant atmosphere** into the stores.

#### **MAIN ATRIBUTES**

**MODULAR** 

DRAWER FOR INVENTORY

SPACE FOR KITS

LIGHTEN LOGO

DRAWERS FOR INVENTORY STORAGE

ADAPTABLE: DIFFERENT TYPES OF FORMAT