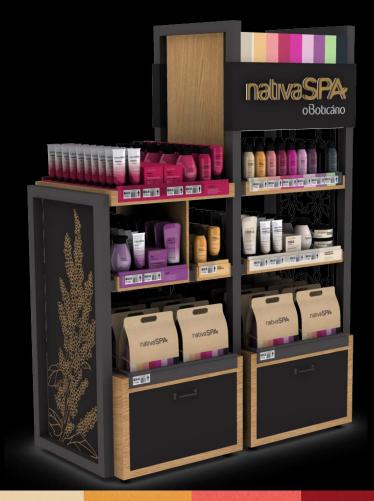

## **DISPLAYS**

The Nativa SPA's furniture has a unique and special design. Investing in materials like wood, we bring a **colorful and vibrant atmosphere** into the stores.

#### **MAIN ATRIBUTES**

**MODULAR** 

DRAWER FOR INVENTORY

SPACE FOR KITS

LIGHTEN LOGO

DRAWERS FOR INVENTORY STORAGE

ADAPTABLE: DIFFERENT TYPES OF FORMAT