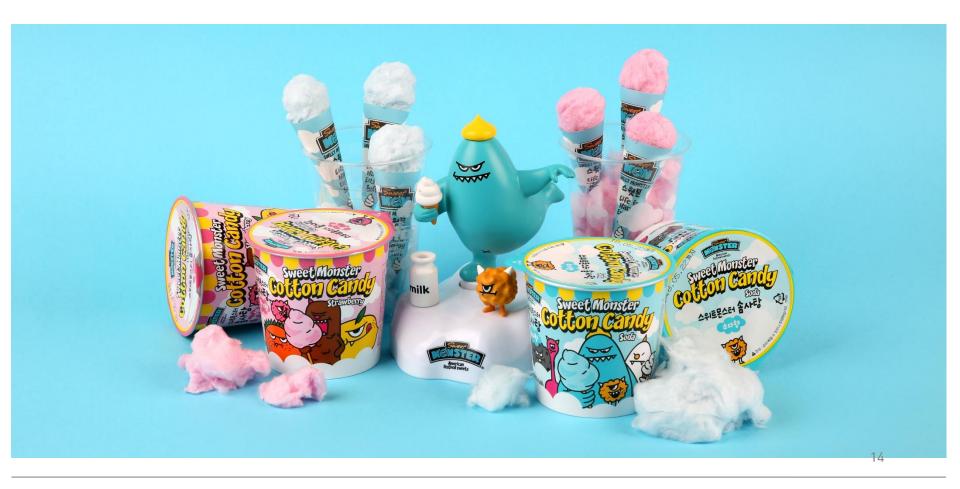

| Sweer<br>(2) St ED          |  |
|-----------------------------|--|
| American<br>festival sweets |  |

| ITEM       | MONSTER Cotton Candy (Soda, Strawberry)                                                                                                                                                      |
|------------|----------------------------------------------------------------------------------------------------------------------------------------------------------------------------------------------|
| WEIGHT     | 12g                                                                                                                                                                                          |
| INGREDIENT | White sugar, synthetic flavor (soda, strawberry)                                                                                                                                             |
| PACKAGE    | Bag : Polyethylene PE (Inside), Lid: Polyethylene PE (내면)                                                                                                                                    |
| MKTG POINT | 'Character Cotton Candy', which earned its fame in 2017 as a hot trend<br>now can be consumed and carried around easily with a small container.<br>Korea's first soda flavored cotton candy. |