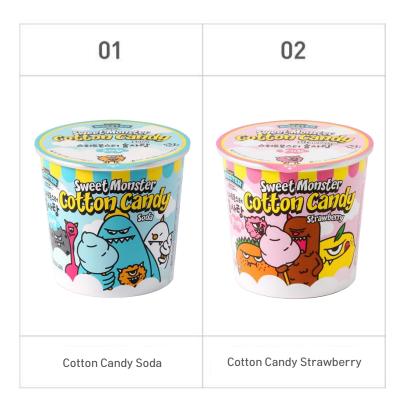

| Sweer<br>(2) St ED          |  |
|-----------------------------|--|
| American<br>festival sweets |  |

| ITEM       | MONSTER Cotton Candy (Soda, Strawberry)                                                                                                                                                      |
|------------|----------------------------------------------------------------------------------------------------------------------------------------------------------------------------------------------|
| WEIGHT     | 12g                                                                                                                                                                                          |
| INGREDIENT | White sugar, synthetic flavor (soda, strawberry)                                                                                                                                             |
| PACKAGE    | Bag : Polyethylene PE (Inside), Lid: Polyethylene PE (내면)                                                                                                                                    |
| MKTG POINT | 'Character Cotton Candy', which earned its fame in 2017 as a hot trend<br>now can be consumed and carried around easily with a small container.<br>Korea's first soda flavored cotton candy. |