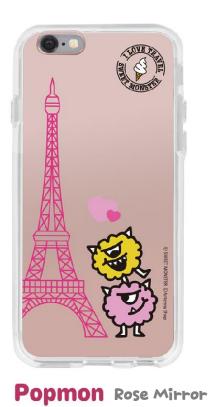

## Mobile Phone Accessory – iPhone Case

| ITEM       | MONSTER Mirror Case iPhone 6,6S / 6,6S Plus / 7 / 7Plus (Design : 3<br>types)                                                                                                              |
|------------|--------------------------------------------------------------------------------------------------------------------------------------------------------------------------------------------|
| SIZE       | 70 x 140 x 10mm                                                                                                                                                                            |
| MATERIAL   | Case – Polycarbonate, TPU / Packing – PP                                                                                                                                                   |
| MKTG POINT | TPU material on side prevents smartphone from damaging<br>Soft jelly casing makes it easy to assemble and disassemble<br>PC material used on backside is 150x stronger than tempered glass |

Bluemon Gold Mirror

70