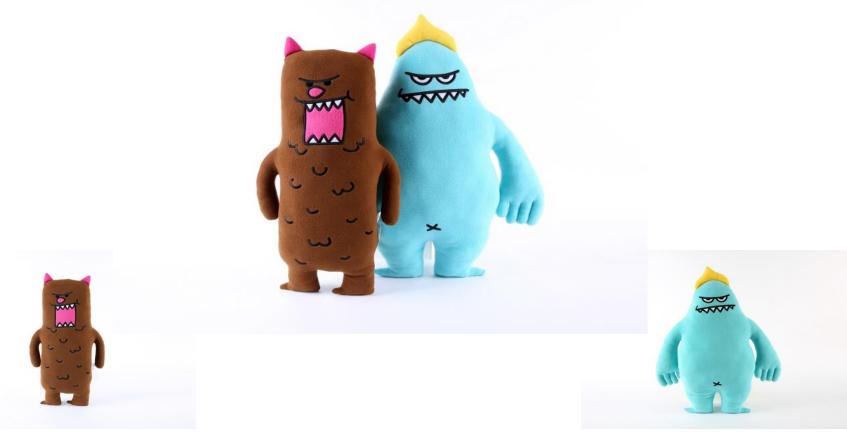

# <u>Doll – Monster Doll 3D</u>

| ITEM       | MONSTER Doll 3D / Design : 8 types                                                                   |
|------------|------------------------------------------------------------------------------------------------------|
| SIZE       | Bluemon:43 cm / Chocomon:35 cm / Others:23 cm                                                        |
| MATERIAL   | Polyester, cotton, acrylic                                                                           |
| MKTG POINT | The MONSTER characters are now living in your room.<br>They may be found on your desk, bed or chair. |

| ITEM       | MONSTER Doll 3D / Design : 2 types                                                                   |
|------------|------------------------------------------------------------------------------------------------------|
| SIZE       | Bluemon : 43 cm / Chocomon : 35 cm                                                                   |
| MATERIAL   | Polyester, cotton, acrylic                                                                           |
| MKTG POINT | The MONSTER characters are now living in your room.<br>They may be found on your desk, bed or chair. |

| ITEM       | MONSTER Doll 3D / Design : 2 types                                                                   |
|------------|------------------------------------------------------------------------------------------------------|
| SIZE       | Bluemon:43 cm / Chocomon:35 cm                                                                       |
| MATERIAL   | Polyester, cotton, acrylic                                                                           |
| MKTG POINT | The MONSTER characters are now living in your room.<br>They may be found on your desk, bed or chair. |