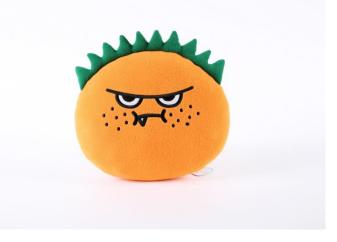

# Doll - Face Cushion

| ITEM       | MONSTER Face Cushion / Design : 4 types                                                                                                      |
|------------|----------------------------------------------------------------------------------------------------------------------------------------------|
| SIZE       | 35 cm                                                                                                                                        |
| MATERIAL   | Polyester, cotton, acrylic                                                                                                                   |
| MKTG POINT | The MONSTER face cushion is a perfect companion for your resting time.<br>They can be used when sitting on a couch or riding on an airplane. |