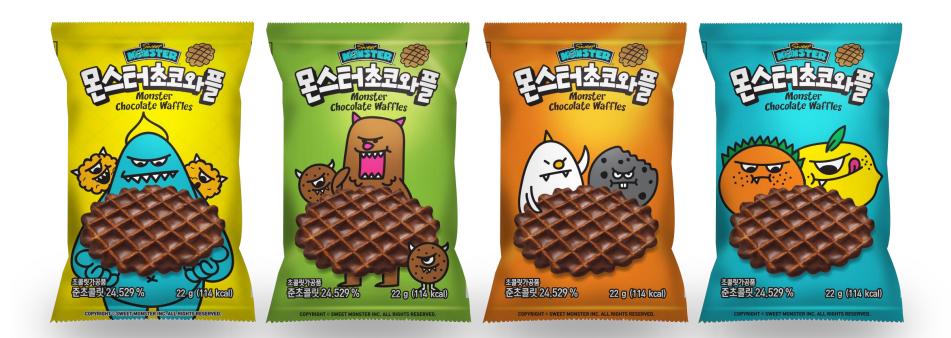

# <u>Confectionery – Chocolate Waffle</u>

| ITEM       | MONSTER Chocolate Waffle                                                            |
|------------|-------------------------------------------------------------------------------------|
| WEIGHT     | 22g                                                                                 |
| INGREDIENT | Semi-chocolate, flour, cocoa powder                                                 |
| PACKAGE    | Polypropylene (Inside)                                                              |
| MKTG POINT | Waffle added with rich chocolate flavor<br>Chocolate laid on top of crisp rice chip |