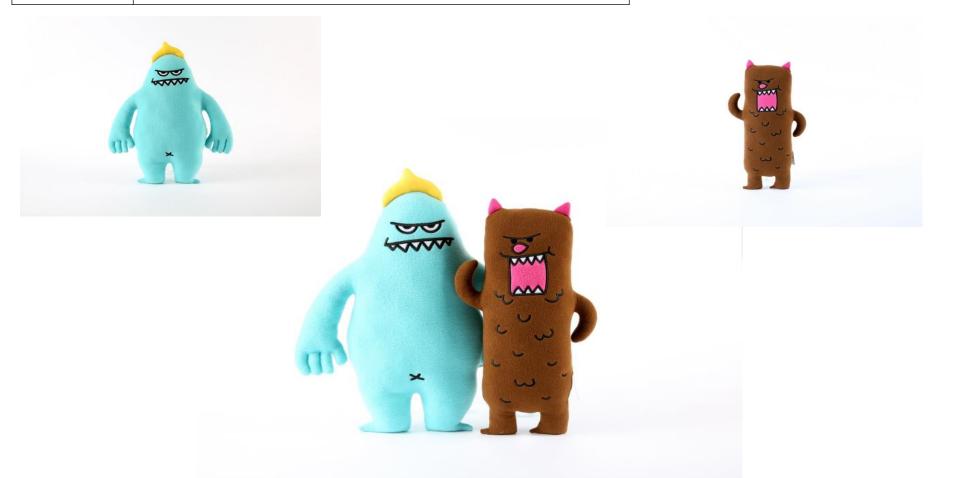

# SWEET MONSTER Doll

# <u>Doll – Monster Doll 3D</u>

| ITEM       | MONSTER Doll 3D / Design : 8 types                                                                   |
|------------|------------------------------------------------------------------------------------------------------|
| SIZE       | Bluemon:43 cm / Chocomon:35 cm / Others:23 cm                                                        |
| MATERIAL   | Polyester, cotton, acrylic                                                                           |
| MKTG POINT | The MONSTER characters are now living in your room.<br>They may be found on your desk, bed or chair. |