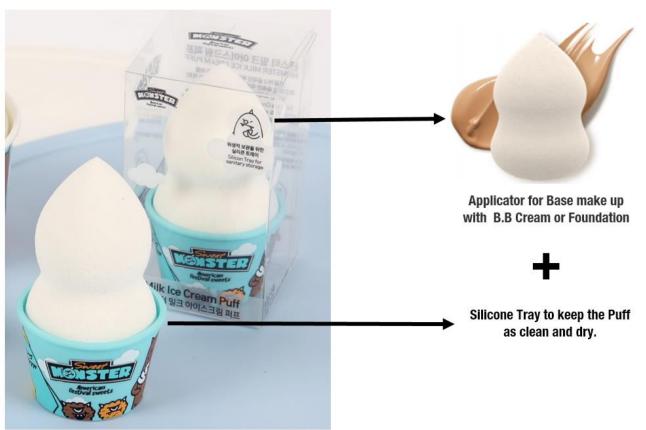

## <u>Cosmetic – Make up blender Sponge</u>

| Sweet<br>P                  |  |
|-----------------------------|--|
| American<br>festival sweets |  |

| ITEM       | Monster Milk Ice Cream Puff                                                          |
|------------|--------------------------------------------------------------------------------------|
| SIZE       | 48*48*85 mm (Package)                                                                |
| MATERIAL   | Puff - NBR+SBR, Tray - Silicone, Package - PET                                       |
|            | It's a set item with a silicone tray and a puff inspired by Sweet Monster ice cream. |
| MKTG POINT | It helps to express smooth & elastic skin just like an ice cream!                    |
|            | Store the puff in the silicon tray for sanitation.                                   |