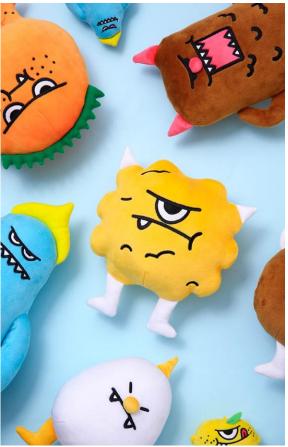

ONSTER characters are now living in your room.<br>They may be found on your desk, bed or chair. |



| Sweet                       |  |
|-----------------------------|--|
| American<br>festival sweets |  |

| ITEM       | MONSTER Doll 3D / Design : 6 types                                                                   |
|------------|------------------------------------------------------------------------------------------------------|
| SIZE       | Others : 23 cm                                                                                       |
| MATERIAL   | Polyester, cotton, acrylic                                                                           |
| MKTG POINT | The MONSTER characters are now living in your room.<br>They may be found on your desk, bed or chair. |





| Sweet                       |  |
|-----------------------------|--|
| American<br>festival sweets |  |

| ITEM       | MONSTER Doll 3D / Design : 6 types                                                                   |
|------------|------------------------------------------------------------------------------------------------------|
| SIZE       | Others : 23 cm                                                                                       |
| MATERIAL   | Polyester, cotton, acrylic                                                                           |
| MKTG POINT | The MONSTER characters are now living in your room.<br>They may be found on your desk, bed or chair. |





| Sweer                       |  |
|-----------------------------|--|
| American<br>festival swee