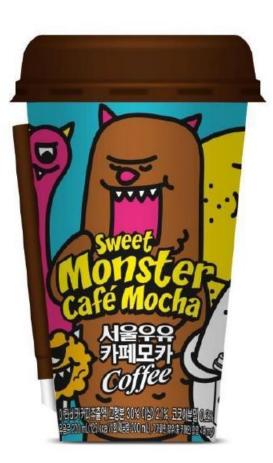

# Drink - RTD (ready-to-drink) Seoul Milk Coffee

| ITEM       | MONSTER Seoul Milk (Café Au Lait, Café Mocha)                                                                                                                                          |
|------------|----------------------------------------------------------------------------------------------------------------------------------------------------------------------------------------|
| WEIGHT     | 20g                                                                                                                                                                                    |
| INGREDIENT | Arabia coffee extract, cocoa powder, coffee powder                                                                                                                                     |
| PACKAGE    | Polypropylene                                                                                                                                                                          |
| MKTG POINT | 1A graded Seoul Milk blended with fresh and deep Arabia Coffee extract<br>Extra sweetness with Dutch cocoa powder<br>Offers joy and happiness to customers with unique and fun design! |