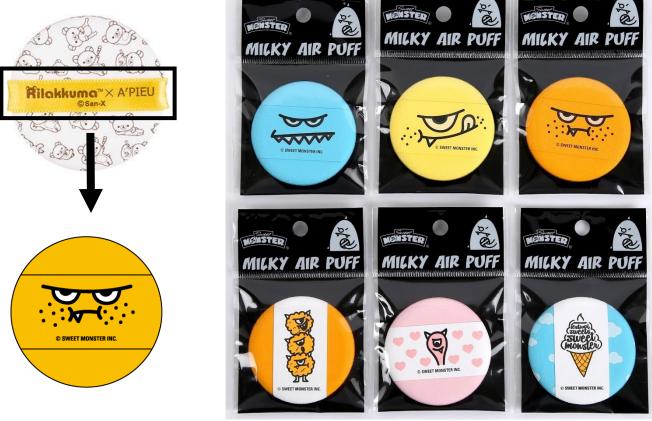

## <u>Cosmetic – Make up Air Cushion Puff (Makeup Sponge)</u>

| ITEM       | Sweet Monster Milky Air Puff / Design: 6 types                                                                            |
|------------|---------------------------------------------------------------------------------------------------------------------------|
| SIZE       | Ø54 mm                                                                                                                    |
| MATERIAL   | Puff – Wet Process polyurethane, Package – OPP                                                                            |
| MKTG POINT | Milky Air Puff helps to express milky & smooth skin!<br>Produce at the best manufacturer in Korea with excellent quality. |
|            | Moisture retensien is 1.6 times higher than synthetic latex puff.                                                         |
|            | Protect your skin with 99.9% of monovalency and 3-layered puff.                                                           |

#### The First Cushion Puff that using '27mm Wide Band' with Characters

## <u>Cosmetic – Make up Air Cushion Puff (Makeup Sponge)</u>

| ITEM     | Sweet Monster Milky Air Puff – 6pcs Set        |
|----------|------------------------------------------------|
| SIZE     | Puff – Ø54 mm                                  |
| MATERIAL | Puff – Wet Process polyurethane, Package – PET |