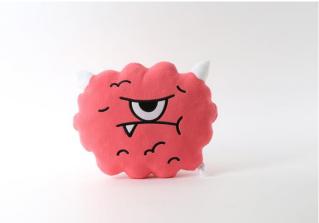

# Doll - Face Cushion

| ITEM       | MONSTER Face Cushion / Design : 4 types                                                                                                      |
|------------|----------------------------------------------------------------------------------------------------------------------------------------------|
| SIZE       | 35 cm                                                                                                                                        |
| MATERIAL   | Polyester, cotton, acrylic                                                                                                                   |
| MKTG POINT | The MONSTER face cushion is a perfect companion for your resting time.<br>They can be used when sitting on a couch or riding on an airplane. |