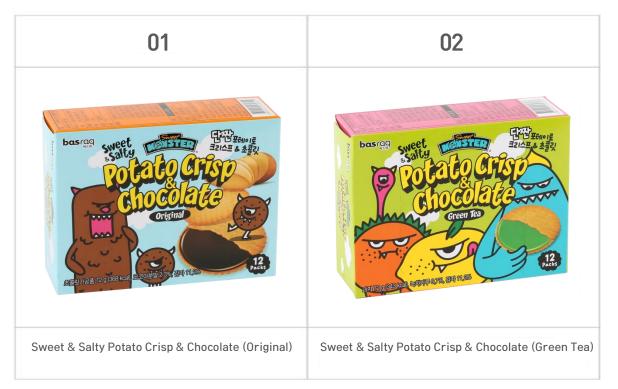

### <u>Confectionery – Sweet & Salty Potato Crisp & Chocolate</u>

| Sweet<br>POISTED            |  |
|-----------------------------|--|
| American<br>festival sweets |  |

| ITEM       | MONSTER Sweet & Salty Potato Crisp & Chocolate (Original, Green Tea)                                                                                                              |
|------------|-----------------------------------------------------------------------------------------------------------------------------------------------------------------------------------|
| WEIGHT     | 72g                                                                                                                                                                               |
| INGREDIENT | Potato biscuit, cocoa powder                                                                                                                                                      |
| PACKAGE    | Polypropylene (Inside)                                                                                                                                                            |
| MKTG POINT | A sweet combination between salty cracker and sugary chocolate.<br>Original chocolate is laid on super slim cracker.<br>A perfect snack for everyone when drinking tea or coffee. |

### <u>Confectionery – Sweet & Salty Potato Crisp & Chocolate</u>