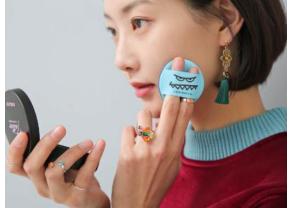

## <u>Cosmetic – Make up Air Cushion Puff (Makeup Sponge)</u>

| ITEM       | Sweet Monster Milky Air Puff / Design: 6 types                                                                            |
|------------|---------------------------------------------------------------------------------------------------------------------------|
| SIZE       | Ø54 mm                                                                                                                    |
| MATERIAL   | Puff – Wet Process polyurethane, Package – OPP                                                                            |
| MKTG POINT | Milky Air Puff helps to express milky & smooth skin!<br>Produce at the best manufacturer in Korea with excellent quality. |
|            | Moisture retensien is 1.6 times higher than synthetic latex puff.                                                         |
|            | Protect your skin with 99.9% of monovalency and 3-layered puff.                                                           |

Three layered cushions with 99.9% antibacterial effect assures the bright and moist skin all time.

1.6x better moisture retention than composed latex sponge Dense and smooth fabric delivers high moisture level for makeup sponge