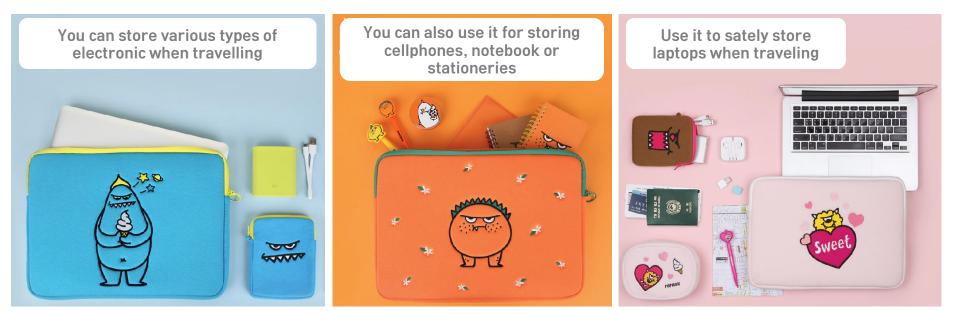

## Accessory - Coin Purse

You can store various types of electronic devices such as camera or auxiliary battery when travelling

Separate storage Inner Mesh Pocket

| ITEM       | Battery Charger Pouch / Design: 2 types                                      |
|------------|------------------------------------------------------------------------------|
| SIZE       | 120*150*15mm                                                                 |
| MATERIAL   | Pouch – Cotton/Poly, Package – OPP                                           |
| MKTG POINT | Demand of portable supplementary battery is being rising, and the demand     |
|            | of it's pouch is also growing rapidly.                                       |
|            | It can be use for containing battery charger pouch, earphone, cable and etc. |

You can store various types of electronic when travelling

## <u>Accessory – Monster Picnic Bag</u>

| ITEM       | MONSTER Picnic Bag / Design: 3 types                                                                                                                                                         |
|------------|----------------------------------------------------------------------------------------------------------------------------------------------------------------------------------------------|
| SIZE       | 250 x 250 x 90mm                                                                                                                                                                             |
| MATERIAL   | Pouch - Cotton, Poly / Packing - OPP                                                                                                                                                         |
| MKTG POINT | Cute and funny faces<br>Cold insulation material used inside for keeping drinks cool<br>Rubber band and pockets inside for effective storage<br>Solid handle and zipper makes it easy of use |