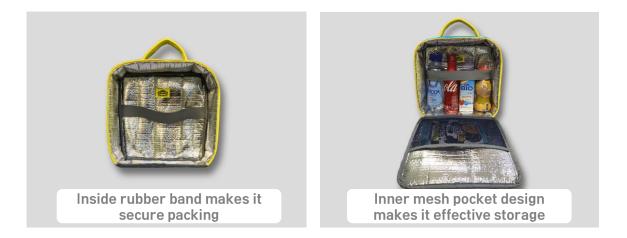

## <u>Accessory – Monster Picnic Bag</u>

| ITEM       | MONSTER Picnic Bag / Design: 3 types                                                                                                                                                         |
|------------|----------------------------------------------------------------------------------------------------------------------------------------------------------------------------------------------|
| SIZE       | 250 x 250 x 90mm                                                                                                                                                                             |
| MATERIAL   | Pouch - Cotton, Poly / Packing - OPP                                                                                                                                                         |
| MKTG POINT | Cute and funny faces<br>Cold insulation material used inside for keeping drinks cool<br>Rubber band and pockets inside for effective storage<br>Solid handle and zipper makes it easy of use |