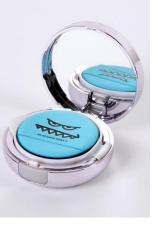

## <u>Cosmetic – Make up Air Cushion Puff (Makeup Sponge)</u>

| ITEM       | Sweet Monster Milky Air Puff / Design: 6 types                                                                            |
|------------|---------------------------------------------------------------------------------------------------------------------------|
| SIZE       | Ø54 mm                                                                                                                    |
| MATERIAL   | Puff – Wet Process polyurethane, Package – OPP                                                                            |
| MKTG POINT | Milky Air Puff helps to express milky & smooth skin!<br>Produce at the best manufacturer in Korea with excellent quality. |
|            | Moisture retensien is 1.6 times higher than synthetic latex puff.                                                         |
|            | Protect your skin with 99.9% of monovalency and 3-layered puff.                                                           |

## <u>Cosmetic – Make up Air Cushion Puff</u>

| ITEM       | Round Tincase & Air Puff Set / Design: 4 types                                                                                |
|------------|-------------------------------------------------------------------------------------------------------------------------------|
| SIZE       | Puff – Ø54 mm, Tin – Ø55*23                                                                                                   |
| MATERIAL   | Puff – Wet Process polyurethane, Tin – Metal, Package – PET                                                                   |
| MKTG POINT | Tin case can be used as keeping little accessories and stuffs, and it matches the air puff size which can contain up to 3pcs. |