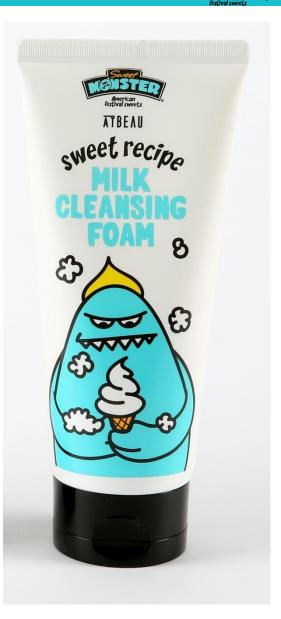

## <u>Heathy & Beauty – Milk Cleansing Foam</u>

| ITEM       | MONSTER MIIK CLEANSING FOAM                                                                                                                                                   |
|------------|-------------------------------------------------------------------------------------------------------------------------------------------------------------------------------|
| SIZE       | 175 ml                                                                                                                                                                        |
| MATERIAL   | Lactose, broccoli, lotus, rice bran                                                                                                                                           |
| MKTG POINT | Milk protein removes dead skin cell and lemon and lotus extracts make<br>skin brighter.<br>Contains cellulose ingredient which helps cleansing without damaging your<br>skin. |