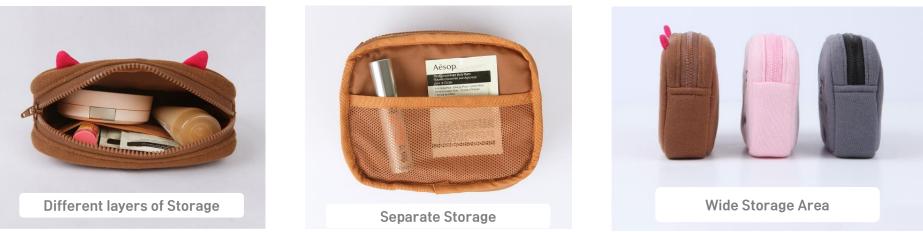

## Accessory - Coin Purse

You can store various types of electronic devices such as camera or auxiliary battery when travelling

Separate storage Inner Mesh Pocket

| ITEM       | Battery Charger Pouch / Design: 2 types                                      |
|------------|------------------------------------------------------------------------------|
| SIZE       | 120*150*15mm                                                                 |
| MATERIAL   | Pouch – Cotton/Poly, Package – OPP                                           |
| MKTG POINT | Demand of portable supplementary battery is being rising, and the demand     |
|            | of it's pouch is also growing rapidly.                                       |
|            | It can be use for containing battery charger pouch, earphone, cable and etc. |

You can store various types of electronic when travelling