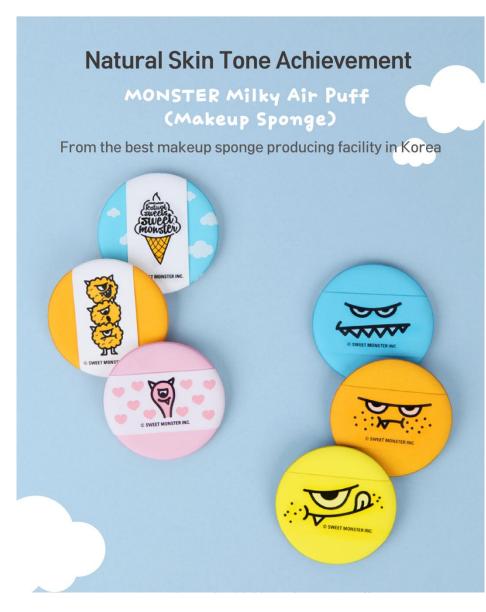

## <u>Cosmetic – Make up Air Cushion Puff (Makeup Sponge)</u>

| ITEM       | Sweet Monster Milky Air Puff / Design: 6 types                                                                            |
|------------|---------------------------------------------------------------------------------------------------------------------------|
| SIZE       | Ø54 mm                                                                                                                    |
| MATERIAL   | Puff – Wet Process polyurethane, Package – OPP                                                                            |
| MKTG POINT | Milky Air Puff helps to express milky & smooth skin!<br>Produce at the best manufacturer in Korea with excellent quality. |
|            | Moisture retensien is 1.6 times higher than synthetic latex puff.                                                         |
|            | Protect your skin with 99.9% of monovalency and 3-layered puff.                                                           |

#### The First Cushion Puff that using '27mm Wide Band' with Characters

Popmon, Pinkmon, Icecream Fabric Color : Skin

Bluemon, Lemon, Orangemon Fabric Color : Blue

SIZE Ø54mm

모니터와 해상도 상황에 따라 색상 차이가 있을 수 있습니다.