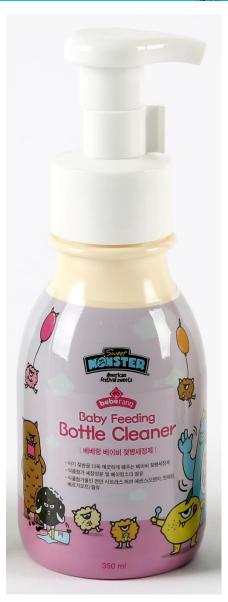

## <u>Heathy & Beauty – Baby Feeding Bottle Cleaner</u>

| ITEM       | MONSTER Baby Feeding Bottle Cleaner                                                                                                                                                                                                                    |
|------------|--------------------------------------------------------------------------------------------------------------------------------------------------------------------------------------------------------------------------------------------------------|
| SIZE       | 350 ml                                                                                                                                                                                                                                                 |
| MATERIAL   | Tangerine, Orange, Bergamot Berry                                                                                                                                                                                                                      |
| MKTG POINT | Rolling-up cleaning system and baking soda helps cleaning without<br>stickiness.<br>Contains natural citrus herbal essences (orange, tangerine, and<br>bergamot), mild food additive to the skin, and baking soda to help control<br>harmful bacteria. |