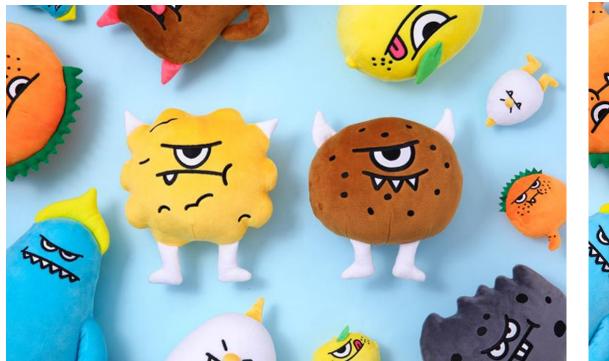

MONSTER characters are now living in your room.<br>They may be found on your desk, bed or chair. |



| Sweet                       |  |
|-----------------------------|--|
| American<br>festival sweets |  |

| ITEM       | MONSTER Doll 3D / Design : 6 types                                                                   |
|------------|------------------------------------------------------------------------------------------------------|
| SIZE       | Others : 23 cm                                                                                       |
| MATERIAL   | Polyester, cotton, acrylic                                                                           |
| MKTG POINT | The MONSTER characters are now living in your room.<br>They may be found on your desk, bed or chair. |





| Sweet                       |  |
|-----------------------------|--|
| American<br>festival sweets |  |

| ITEM       | MONSTER Doll 3D / Design : 6 types                                                                   |
|------------|------------------------------------------------------------------------------------------------------|
| SIZE       | Others : 23 cm                                                                                       |
| MATERIAL   | Polyester, cotton, acrylic                                                                           |
| MKTG POINT | The MONSTER characters are now living in your room.<br>They may be found on your desk, bed or chair. |





| Sweer                       |  |
|-----------------------------|--|
| American<br>festival sw