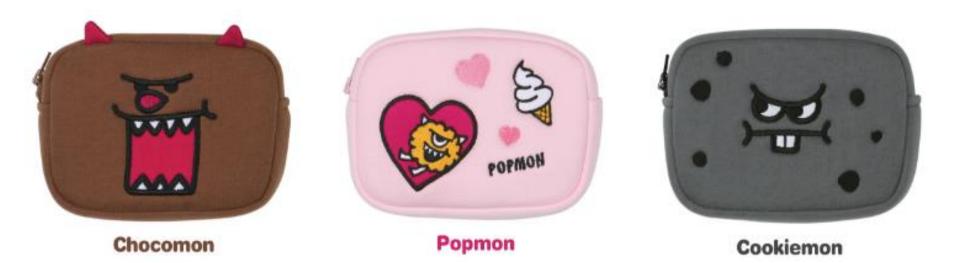

# <u>Accessory – Coin Purse</u>

| Sweet                       |  |
|-----------------------------|--|
| American<br>festival sweets |  |

| ITEM       | Coin Purse / Design: 4 types                                    |
|------------|-----------------------------------------------------------------|
| SIZE       | 112*15mm                                                        |
| MATERIAL   | Pouch – Cotton/Poly, Package – OPP                              |
|            | Adorable character pouch with amazing color and variety design. |
| MKTG POINT | It can be use for coin purse, mini beauty pouch or card holder. |
|            |                                                                 |