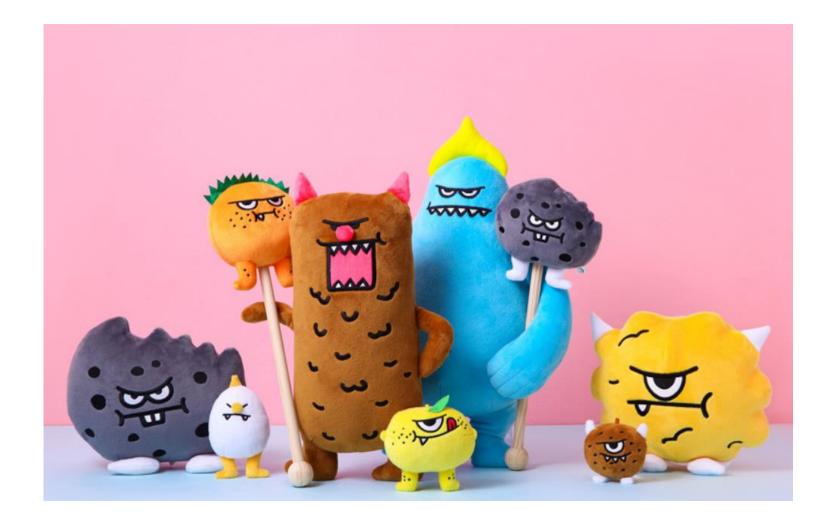

#### Sweet Monster Doll (25)

Doll 3D Doll 2D Face Cushion Pillow Backpack Ring Self Massage Stick

1/2

# SWEET MONSTER Doll

# <u>Doll – Monster Doll 3D</u>

| ITEM       | MONSTER Doll 3D / Design : 8 types                                                                   |
|------------|------------------------------------------------------------------------------------------------------|
| SIZE       | Bluemon:43 cm / Chocomon:35 cm / Others:23 cm                                                        |
| MATERIAL   | Polyester, cotton, acrylic                                                                           |
| MKTG POINT | The MONSTER characters are now living in your room.<br>They may be found on your desk, bed or chair. |