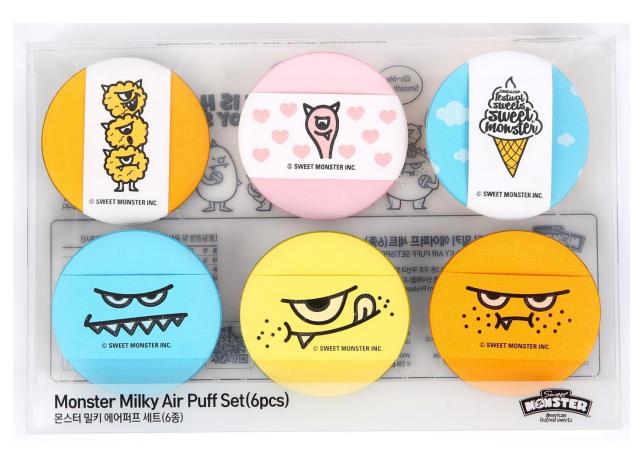

## <u>Cosmetic – Make up Air Cushion Puff (Makeup Sponge)</u>

| ITEM       | Sweet Monster Milky Air Puff / Design: 6 types                                                                            |
|------------|---------------------------------------------------------------------------------------------------------------------------|
| SIZE       | Ø54 mm                                                                                                                    |
| MATERIAL   | Puff – Wet Process polyurethane, Package – OPP                                                                            |
| MKTG POINT | Milky Air Puff helps to express milky & smooth skin!<br>Produce at the best manufacturer in Korea with excellent quality. |
|            | Moisture retensien is 1.6 times higher than synthetic latex puff.                                                         |
|            | Protect your skin with 99.9% of monovalency and 3-layered puff.                                                           |

#### The First Cushion Puff that using '27mm Wide Band' with Characters

Popmon, Pinkmon, Icecream Fabric Color : Skin

Bluemon, Lemon, Orangemon Fabric Color : Blue

SIZE Ø54mm

모니터와 해상도 상황에 따라 색상 차이가 있을 수 있습니다.