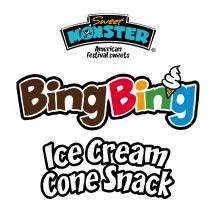

### <u>Confectionery – BingBing Ice Cream Cone Snack</u>

| ITEM       | MONSTER BingBing Ice Cream Cone Snack                                                                                                                     |
|------------|-----------------------------------------------------------------------------------------------------------------------------------------------------------|
| WEIGHT     | 53.4g                                                                                                                                                     |
| INGREDIENT | Vegetable cream, skim milk                                                                                                                                |
| PACKAGE    | Polypropylene (Inside)                                                                                                                                    |
| MKTG POINT | Sweet chocolate meets crisp cone.<br>Crunch cone that is easy to bite with little crumbs.<br>Full flavor can be discovered when kept under refrigeration. |