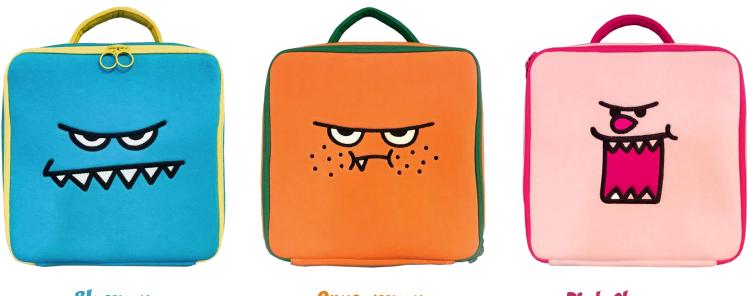

## <u>Accessory – Monster Picnic Bag</u>

| ITEM       | MONSTER Picnic Bag / Design: 3 types                                                                                                                                                         |
|------------|----------------------------------------------------------------------------------------------------------------------------------------------------------------------------------------------|
| SIZE       | 250 x 250 x 90mm                                                                                                                                                                             |
| MATERIAL   | Pouch - Cotton, Poly / Packing - OPP                                                                                                                                                         |
| MKTG POINT | Cute and funny faces<br>Cold insulation material used inside for keeping drinks cool<br>Rubber band and pockets inside for effective storage<br>Solid handle and zipper makes it easy of use |

Bluemon

Ornagemon

**Pink Chocomon** 