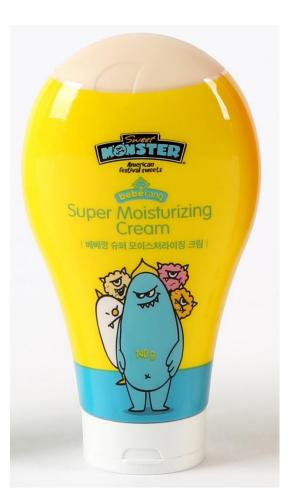

# <u>Heathy & Beauty – Super Moisturizing Cream</u>

| ITEM       | MONSTER Super Moisturizing Cream                                                                                                                                                                                       |
|------------|------------------------------------------------------------------------------------------------------------------------------------------------------------------------------------------------------------------------|
| SIZE       | 140 g                                                                                                                                                                                                                  |
| MATERIAL   | Macadamia seed oil, olive oil, jojoba seed oil, sunflower seed oil                                                                                                                                                     |
| MKTG POINT | Natural vegetable oils such as olive oil, sunflower seed oil, macadamia<br>seed oil and jojoba seed oil make a natural protective skin and moisturize<br>the baby's skin that is sensitive to the outside environment. |