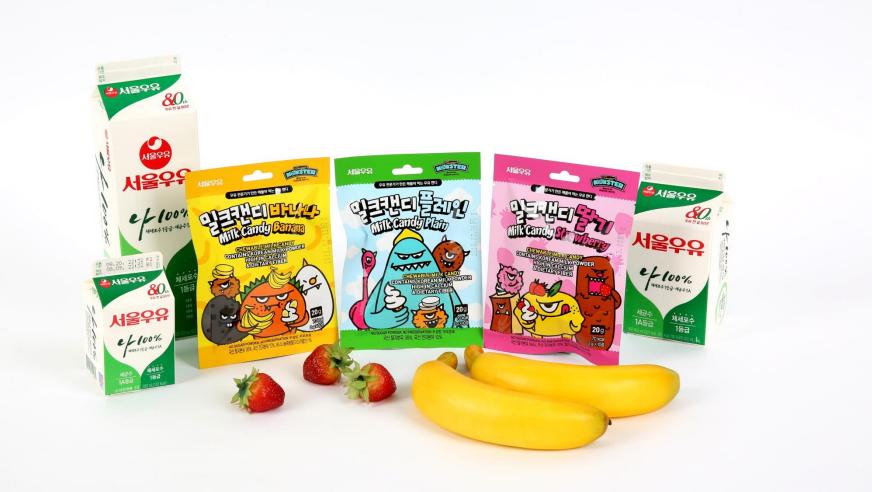

## <u>Confectionery - 'Seoul Milk' Milk Candy</u>

| ITEM       | MONSTER 'Seoul Milk' Milk Candy, (Plain, Strawberry, Banana)                                                                                                                                                                                                                                                                                          |
|------------|-------------------------------------------------------------------------------------------------------------------------------------------------------------------------------------------------------------------------------------------------------------------------------------------------------------------------------------------------------|
| SIZE       | Candy Ø20 x 7mm                                                                                                                                                                                                                                                                                                                                       |
| INGREDIENT | Milk (Korea), Skim Milk, Milk Powder                                                                                                                                                                                                                                                                                                                  |
| PACKAGE    | Polypropylene                                                                                                                                                                                                                                                                                                                                         |
| MKTG POINT | A milk candy made of 47% pure Korean milk.<br>A candy enjoyed not only by kids but also adults.<br>Similar texture to a popular Italian original milk tablet Galatine with 2/3 of<br>price.<br>5 Milk Candies attributes to drinking a cup of milk. (150ml) From calcium<br>and fiber to Vitamin D, it's a healthy snack. No sugar. No preservatives. |

# <u>Confectionery – 'Seoul Milk' Milk Candy 10 pcs</u>

| Sweet                       |  |
|-----------------------------|--|
| American<br>festival sweets |  |

| ITEM    | MONSTER 'Seoul Milk' Milk Candy (10 pcs) |
|---------|------------------------------------------|
| SIZE    | Candy Ø20 x 7mm, Bag 105*150*15mm        |
| PACKAGE | Polypropylene / Design:3 types           |