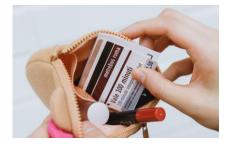

# <u>Accessory – Coin Purse</u>

| Sweet                       |  |
|-----------------------------|--|
| American<br>festival sweets |  |

| ITEM       | Coin Purse / Design: 4 types                                    |
|------------|-----------------------------------------------------------------|
| SIZE       | 112*15mm                                                        |
| MATERIAL   | Pouch – Cotton/Poly, Package – OPP                              |
|            | Adorable character pouch with amazing color and variety design. |
| MKTG POINT | It can be use for coin purse, mini beauty pouch or card holder. |
|            |                                                                 |