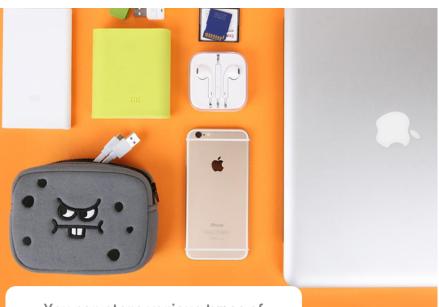

## Accessory - Coin Purse

You can store various types of electronic devices such as camera or auxiliary battery when travelling

Separate storage Inner Mesh Pocket

| ITEM       | Battery Charger Pouch / Design: 2 types                                      |
|------------|------------------------------------------------------------------------------|
| SIZE       | 120*150*15mm                                                                 |
| MATERIAL   | Pouch – Cotton/Poly, Package – OPP                                           |
| MKTG POINT | Demand of portable supplementary battery is being rising, and the demand     |
|            | of it's pouch is also growing rapidly.                                       |
|            | It can be use for containing battery charger pouch, earphone, cable and etc. |

You can store various types of electronic when travelling