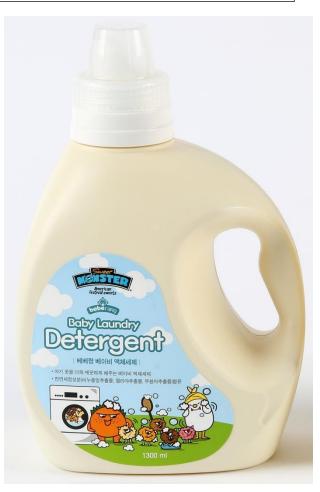

| ITEM       | MONSTER Baby Laundry Detergent                                                                                                                                                                                                                                                                         |
|------------|--------------------------------------------------------------------------------------------------------------------------------------------------------------------------------------------------------------------------------------------------------------------------------------------------------|
| SIZE       | 1300 ml                                                                                                                                                                                                                                                                                                |
| MATERIAL   | Quillay, Pasqueflower                                                                                                                                                                                                                                                                                  |
| MKTG POINT | It can be used with confidence due to natural cleaning ingredients (quillaia<br>and soap grass extract) and plant-derived surfactants (palm oil).<br>Natural botanical ingredients (pine tree, pasqueflower) and natural ferme<br>nted vinegar to protect baby clothes and skin from harmful bacteria. |