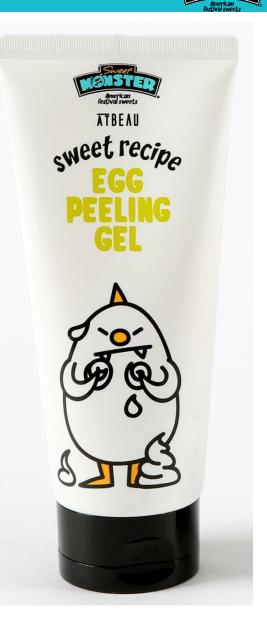

## Heathy & Beauty - Egg Peeling Gel

| ITEM       | MONSTER Egg Peeling Gel                                                                                                    |
|------------|----------------------------------------------------------------------------------------------------------------------------|
| SIZE       | 175 ml                                                                                                                     |
| MATERIAL   | Albumin, lactose, whey protein, marjoram, lotus, rice bran                                                                 |
| MKTG POINT | Milk protein keeps skin moisture and healthy.<br>Albumin, from white egg, and lotus extract cleanse and protect your skin. |