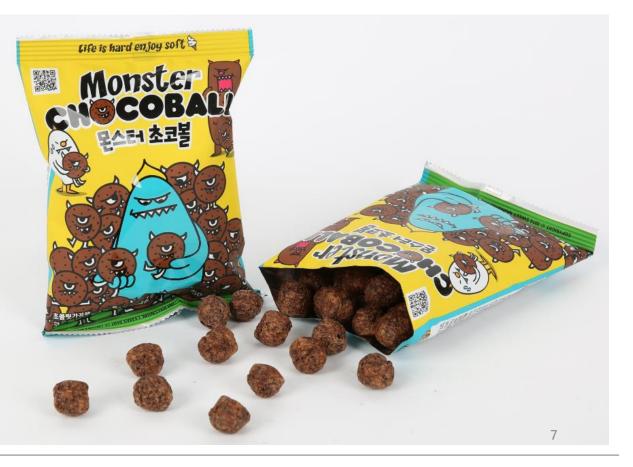

### **Confectionery** – Chocoball

| ITEM       | Monster Chocoball 50g                                                 |
|------------|-----------------------------------------------------------------------|
| SIZE       | 130x 195mm – Packaging Size                                           |
| INGREDIENT | Chocolate –DHS, Cocoa Powder, Dry rice powder                         |
| PACKAGE    | Polypropylene                                                         |
|            | Easy to sell at the counter with small package.                       |
| MKTG POINT | Crunchy and heavy texture with strong Chocolate taste brings out      |
|            | distinctive and unique flavor. Best seller item in Korean CVS market. |