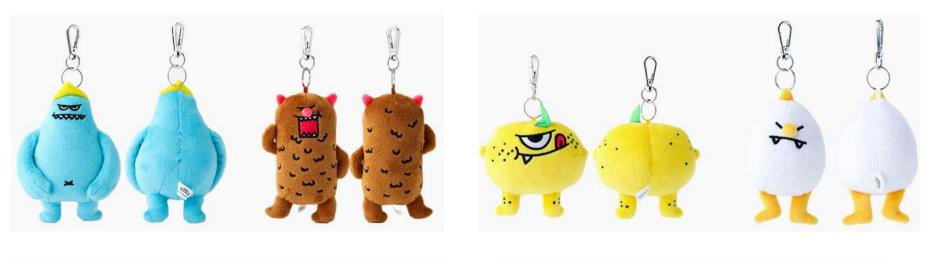

# <u>Doll – Backpack Ring</u>

| ITEM       | MONSTER Backpack Ring / Design : 8 types                                                                         |
|------------|------------------------------------------------------------------------------------------------------------------|
| SIZE       | Bluemon:15 cm / Chocomon:13 cm / Popmon:7 cm / Others:10 cm                                                      |
| MATERIAL   | Polyester, cotton, acrylic                                                                                       |
| MKTG POINT | The MONSTER backpack ring is a great accessory.<br>It can be added into your backpack, keyring or even your car! |

# <u>Doll – Backpack Ring</u>

| ITEM       | MONSTER Backpack Ring / Design : 8 types                                                                         |
|------------|------------------------------------------------------------------------------------------------------------------|
| SIZE       | Bluemon : 15 cm / Chocomon : 13 cm / Popmon : 7 cm / Others : 10 cm                                              |
| MATERIAL   | Polyester, cotton, acrylic                                                                                       |
| MKTG POINT | The MONSTER backpack ring is a great accessory.<br>It can be added into your backpack, keyring or even your car! |