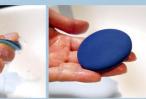

## <u>Cosmetic – Make up Air Cushion Puff (Makeup Sponge)</u>

| ITEM       | Sweet Monster Milky Air Puff / Design: 6 types                                                                            |
|------------|---------------------------------------------------------------------------------------------------------------------------|
| SIZE       | Ø54 mm                                                                                                                    |
| MATERIAL   | Puff – Wet Process polyurethane, Package – OPP                                                                            |
| MKTG POINT | Milky Air Puff helps to express milky & smooth skin!<br>Produce at the best manufacturer in Korea with excellent quality. |
|            | Moisture retensien is 1.6 times higher than synthetic latex puff.                                                         |
|            | Protect your skin with 99.9% of monovalency and 3-layered puff.                                                           |

#### The First Cushion Puff that using '27mm Wide Band' with Characters

## <u>Cosmetic – Make up Air Cushion Puff (Makeup Sponge)</u>

| ITEM     | Sweet Monster Milky Air Puff – 6pcs Set        |
|----------|------------------------------------------------|
| SIZE     | Puff – Ø54 mm                                  |
| MATERIAL | Puff – Wet Process polyurethane, Package – PET |

Three layered cushions with 99.9% antibacterial effect assures the bright and moist skin all time.

1.6x better moisture retention than composed latex sponge Dense and smooth fabric delivers high moisture level for makeup sponge