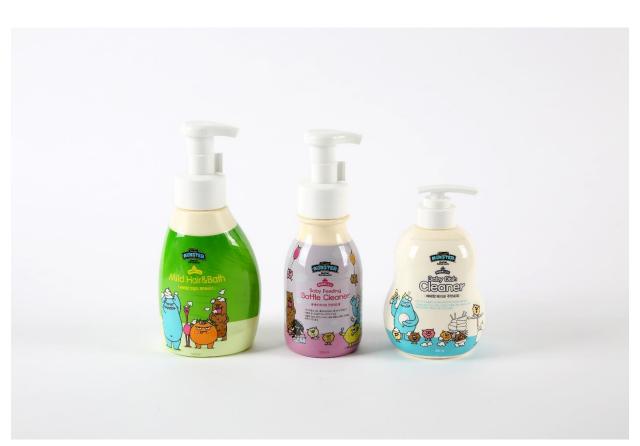

# Heathy & Beauty - Mild Hair & Bath

| ITEM       | MONSTER Mild Hair & Bath                                                                                                                                                                                                                                                                                                                 |
|------------|------------------------------------------------------------------------------------------------------------------------------------------------------------------------------------------------------------------------------------------------------------------------------------------------------------------------------------------|
| SIZE       | 500 ml                                                                                                                                                                                                                                                                                                                                   |
| MATERIAL   | Sprout, Peanut, Soapwort, Soapberry                                                                                                                                                                                                                                                                                                      |
| MKTG POINT | Easy-to-use bubble-type 2 IN 1 product that can be used on baby's hair<br>and body at the same time.<br>Contains natural soapwort and soapberry to minimize irritation to fragile<br>baby's skin.<br>Healthy product that can be safely used together with baby and mother du<br>e extract of buds (young leaf) derived from clean area. |

# <u>Heathy & Beauty – Baby Dish Cleaner</u>

| ITEM       | MONSTER Baby Dish Cleaner                                                                                                                                                                                         |
|------------|-------------------------------------------------------------------------------------------------------------------------------------------------------------------------------------------------------------------|
| SIZE       | 500 ml                                                                                                                                                                                                            |
| MATERIAL   | Tangerine, Orange, Bergamot Berry, Dermis, White Bordeaux                                                                                                                                                         |
| MKTG POINT | Rolling-up cleaning system and baking soda helps cleaning without<br>stickiness.<br>Safe food additives such as dandruff, herring root extract, natural citrus h<br>erb essence (orange, tangerine, and bergamot) |

## <u>Heathy & Beauty – Baby Feeding Bottle Cleaner</u>

| ITEM       | MONSTER Baby Feeding Bottle Cleaner                                                                                                                                                                                                                    |
|------------|--------------------------------------------------------------------------------------------------------------------------------------------------------------------------------------------------------------------------------------------------------|
| SIZE       | 350 ml                                                                                                                                                                                                                                                 |
| MATERIAL   | Tangerine, Orange, Bergamot Berry                                                                                                                                                                                                                      |
| MKTG POINT | Rolling-up cleaning system and baking soda helps cleaning without<br>stickiness.<br>Contains natural citrus herbal essences (orange, tangerine, and<br>bergamot), mild food additive to the skin, and baking soda to help control<br>harmful bacteria. |