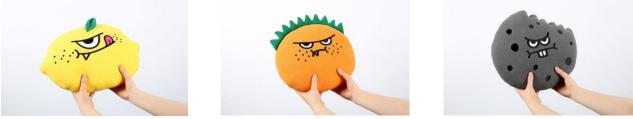

# Doll - Face Cushion

| ITEM       | MONSTER Face Cushion / Design : 4 types                                                                                                      |
|------------|----------------------------------------------------------------------------------------------------------------------------------------------|
| SIZE       | 35 cm                                                                                                                                        |
| MATERIAL   | Polyester, cotton, acrylic                                                                                                                   |
| MKTG POINT | The MONSTER face cushion is a perfect companion for your resting time.<br>They can be used when sitting on a couch or riding on an airplane. |