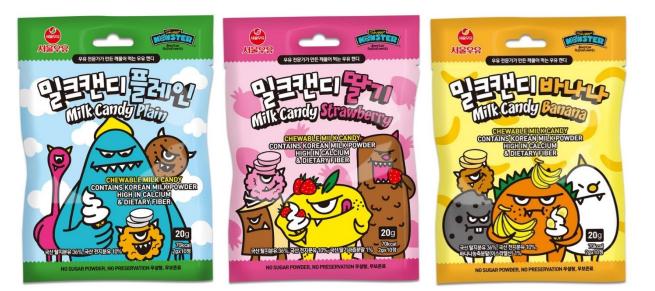

## <u>Confectionery - 'Seoul Milk' Milk Candy</u>

| ITEM       | MONSTER 'Seoul Milk' Milk Candy, (Plain, Strawberry, Banana)                                                                                                                                                                                                                                                                                          |
|------------|-------------------------------------------------------------------------------------------------------------------------------------------------------------------------------------------------------------------------------------------------------------------------------------------------------------------------------------------------------|
| SIZE       | Candy Ø20 x 7mm                                                                                                                                                                                                                                                                                                                                       |
| INGREDIENT | Milk (Korea), Skim Milk, Milk Powder                                                                                                                                                                                                                                                                                                                  |
| PACKAGE    | Polypropylene                                                                                                                                                                                                                                                                                                                                         |
| MKTG POINT | A milk candy made of 47% pure Korean milk.<br>A candy enjoyed not only by kids but also adults.<br>Similar texture to a popular Italian original milk tablet Galatine with 2/3 of<br>price.<br>5 Milk Candies attributes to drinking a cup of milk. (150ml) From calcium<br>and fiber to Vitamin D, it's a healthy snack. No sugar. No preservatives. |

- · Chewable Milk Ice cream
- Contains Pure Korean Milk
- Healthy and Delicious!
- No Sugar Powder
- No Preservation
- High in Calcium & Dietary Fiber
- Milk 150ml = Milk candy 5pcs

| 01                     | 02                          | 03                                                               |
|------------------------|-----------------------------|------------------------------------------------------------------|
| <image/> <image/>      |                             | <image/> <image/> <text><section-header></section-header></text> |
| Milk Candy 10pcs_Plain | Milk Candy 10pcs_Strawberry | Milk Candy 10pcs_Banana                                          |

# Confectionery - Seoul Milk Milk Candy

FOR KIDS WHO DON'T LIKE MIL

# <u>Confectionery – 'Seoul Milk' Milk Candy 10 pcs</u>

| Sweet                       |  |
|-----------------------------|--|
| American<br>festival sweets |  |

| ITEM    | MONSTER 'Seoul Milk' Milk Candy (10 pcs) |
|---------|------------------------------------------|
| SIZE    | Candy Ø20 x 7mm, Bag 105*150*15mm        |
| PACKAGE | Polypropylene / Design:3 types           |