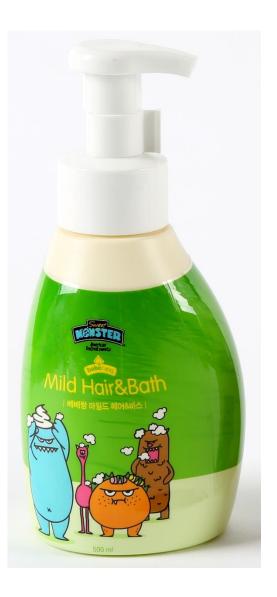

# Heathy & Beauty - Mild Hair & Bath

| ITEM       | MONSTER Mild Hair & Bath                                                                                                                                                                                                                                                                                                                 |
|------------|------------------------------------------------------------------------------------------------------------------------------------------------------------------------------------------------------------------------------------------------------------------------------------------------------------------------------------------|
| SIZE       | 500 ml                                                                                                                                                                                                                                                                                                                                   |
| MATERIAL   | Sprout, Peanut, Soapwort, Soapberry                                                                                                                                                                                                                                                                                                      |
| MKTG POINT | Easy-to-use bubble-type 2 IN 1 product that can be used on baby's hair<br>and body at the same time.<br>Contains natural soapwort and soapberry to minimize irritation to fragile<br>baby's skin.<br>Healthy product that can be safely used together with baby and mother du<br>e extract of buds (young leaf) derived from clean area. |