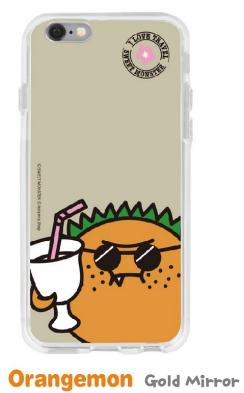

## Mobile Phone Accessory – iPhone Case

| ITEM       | MONSTER Mirror Case iPhone 6,6S / 6,6S Plus / 7 / 7Plus (Design : 3<br>types)                                                                                                              |
|------------|--------------------------------------------------------------------------------------------------------------------------------------------------------------------------------------------|
| SIZE       | 70 x 140 x 10mm                                                                                                                                                                            |
| MATERIAL   | Case – Polycarbonate, TPU / Packing – PP                                                                                                                                                   |
| MKTG POINT | TPU material on side prevents smartphone from damaging<br>Soft jelly casing makes it easy to assemble and disassemble<br>PC material used on backside is 150x stronger than tempered glass |

Bluemon Gold Mirror

70