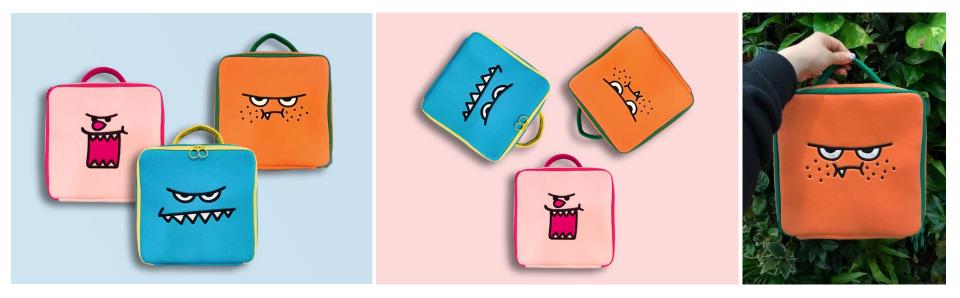

## <u>Accessory – Monster Picnic Bag</u>

| ITEM       | MONSTER Picnic Bag / Design: 3 types                                                                                                                                                         |
|------------|----------------------------------------------------------------------------------------------------------------------------------------------------------------------------------------------|
| SIZE       | 250 x 250 x 90mm                                                                                                                                                                             |
| MATERIAL   | Pouch - Cotton, Poly / Packing - OPP                                                                                                                                                         |
| MKTG POINT | Cute and funny faces<br>Cold insulation material used inside for keeping drinks cool<br>Rubber band and pockets inside for effective storage<br>Solid handle and zipper makes it easy of use |

Bluemon

Ornagemon

**Pink Chocomon** 