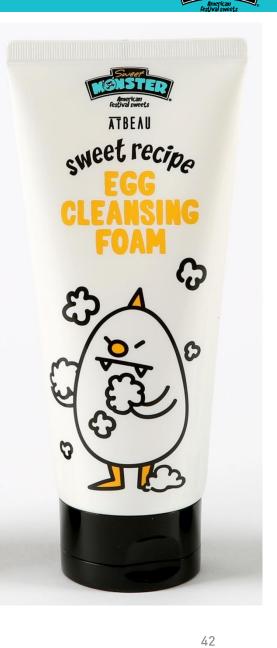

### <u>Heathy & Beauty – Egg Cleansing Foam</u>

| ITEM       | MONSTER Egg CLEANSING FOAM                                                                                                                       |
|------------|--------------------------------------------------------------------------------------------------------------------------------------------------|
| SIZE       | 175 ml                                                                                                                                           |
| MATERIAL   | Lemon, xanthan gum, albumin, lactose, lotus, whey protein                                                                                        |
| MKTG POINT | High density milk protein keeps skin moisture and healthy.<br>Combination of lotus, rice bran, broccoli extracts ensures purity of your<br>skin. |