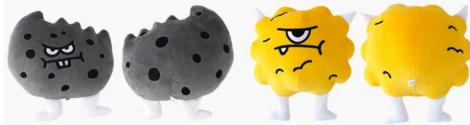

# <u>Doll – Monster Doll 3D</u>

| ITEM       | MONSTER Doll 3D / Design : 8 types                                                                   |
|------------|------------------------------------------------------------------------------------------------------|
| SIZE       | Bluemon:43 cm / Chocomon:35 cm / Others:23 cm                                                        |
| MATERIAL   | Polyester, cotton, acrylic                                                                           |
| MKTG POINT | The MONSTER characters are now living in your room.<br>They may be found on your desk, bed or chair. |