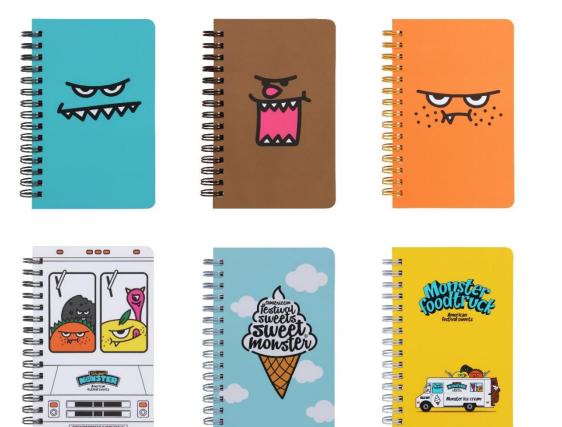

### Stationery - Note

SWEETMONSTER X TABLETALK

| ITEM       | Handy Note / Design: 6 types                             |
|------------|----------------------------------------------------------|
| SIZE       | 98*140*18mm                                              |
| MATERIAL   | Note – Paper, Package – OPP                              |
| MKTG POINT | Fancy and adorable design will cheer up your daily life! |
|            | Pick your favorite character and write down daily notes. |
|            | Bestseller of Notes category for many years.             |