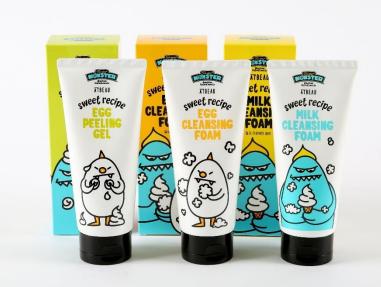

#### Sweet Monster Health & Beauty (41)

Milk Cleansing Foam Egg Cleansing Foam Egg Peeling Gel Soft Aqua Milk Lotion Super Moisturizing Cream Moisturizing Soothing Oil Sun Cream Whitening & Anti-Wrinkle Mild Hair & Bath Baby Dish Cleaner Baby Feeding Bottle Cleaner Baby Fabric Softner Baby Laundry Detergent

## <u>Heathy & Beauty – Milk Cleansing Foam</u>

| ITEM       | MONSTER MIIK CLEANSING FOAM                                                                                                                                                   |
|------------|-------------------------------------------------------------------------------------------------------------------------------------------------------------------------------|
| SIZE       | 175 ml                                                                                                                                                                        |
| MATERIAL   | Lactose, broccoli, lotus, rice bran                                                                                                                                           |
| MKTG POINT | Milk protein removes dead skin cell and lemon and lotus extracts make<br>skin brighter.<br>Contains cellulose ingredient which helps cleansing without damaging your<br>skin. |

### <u>Heathy & Beauty – Egg Cleansing Foam</u>

| ITEM       | MONSTER Egg CLEANSING FOAM                                                                                                                       |
|------------|--------------------------------------------------------------------------------------------------------------------------------------------------|
| SIZE       | 175 ml                                                                                                                                           |
| MATERIAL   | Lemon, xanthan gum, albumin, lactose, lotus, whey protein                                                                                        |
| MKTG POINT | High density milk protein keeps skin moisture and healthy.<br>Combination of lotus, rice bran, broccoli extracts ensures purity of your<br>skin. |

## Heathy & Beauty - Egg Peeling Gel

| ITEM       | MONSTER Egg Peeling Gel                                                                                                    |
|------------|----------------------------------------------------------------------------------------------------------------------------|
| SIZE       | 175 ml                                                                                                                     |
| MATERIAL   | Albumin, lactose, whey protein, marjoram, lotus, rice bran                                                                 |
| MKTG POINT | Milk protein keeps skin moisture and healthy.<br>Albumin, from white egg, and lotus extract cleanse and protect your skin. |