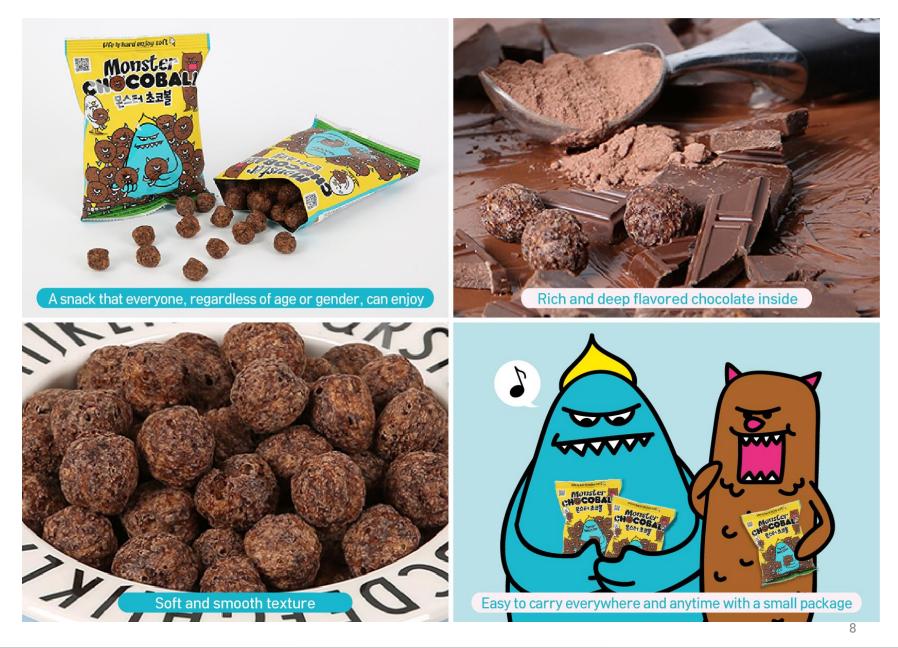

### **Confectionery** – Chocoball

| ITEM       | Monster Chocoball 50g                                                 |
|------------|-----------------------------------------------------------------------|
| SIZE       | 130x 195mm – Packaging Size                                           |
| INGREDIENT | Chocolate –DHS, Cocoa Powder, Dry rice powder                         |
| PACKAGE    | Polypropylene                                                         |
|            | Easy to sell at the counter with small package.                       |
| MKTG POINT | Crunchy and heavy texture with strong Chocolate taste brings out      |
|            | distinctive and unique flavor. Best seller item in Korean CVS market. |

### <u>Confectionery – Chocoball</u>