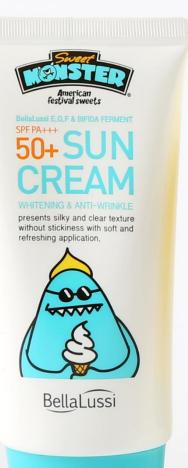

## <u>Heathy & Beauty - Sun Cream Whitening & Anti-Wrinkle</u>

| ITEM       | MONSTER Moisturizing Soothing Oil                                                                                                                                                                                                                                                                                             |
|------------|-------------------------------------------------------------------------------------------------------------------------------------------------------------------------------------------------------------------------------------------------------------------------------------------------------------------------------|
| SIZE       | 70 g                                                                                                                                                                                                                                                                                                                          |
| MATERIAL   | Bifidobacteriaceae, marjoram, kava leaves / roots / stems, SH-<br>oligopeptide-1 (E.G.F)                                                                                                                                                                                                                                      |
| MKTG POINT | Triple functional sunscreen with whitening + wrinkle improvement + UV<br>protection to effectively protect UVA and UVB from ultraviolet rays.<br>Kava leaf / root / stem extracts are effective for soothing skin.<br>Fermented bifida ingredient and E.G.F are added to strengthen skin barrier<br>and keep skin comfortable |