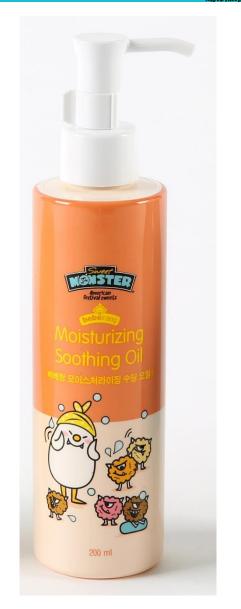

# <u>Heathy & Beauty – Moisturizing Soothing Oil</u>

| ITEM       | MONSTER Moisturizing Soothing Oil                                                                                                                                                                                                 |
|------------|-----------------------------------------------------------------------------------------------------------------------------------------------------------------------------------------------------------------------------------|
| SIZE       | 200 ml                                                                                                                                                                                                                            |
| MATERIAL   | Camellia oil, Macadamia seed oil, Centella asiatica, Chamomile flower,<br>Jojoba seed oil                                                                                                                                         |
| MKTG POINT | Camellia oil and jojoba seed oil provide nourishment, help moisturize and<br>protect fragile baby skin.<br>Without harmful ingredients such as pigments, parabens, synthetic<br>fragrances, talc, animal mineral oil and sulfate. |