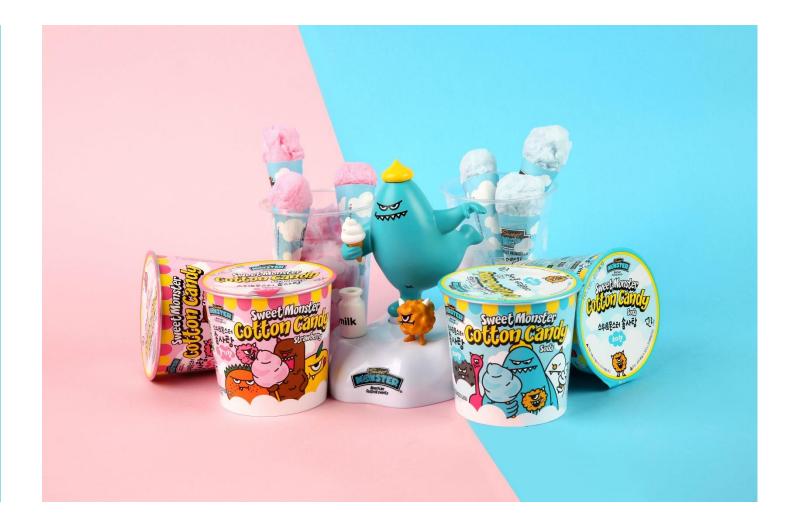

| Sweer<br>(2) St ED          |  |
|-----------------------------|--|
| American<br>festival sweets |  |

| ITEM       | MONSTER Cotton Candy (Soda, Strawberry)                                                                                                                                                      |
|------------|----------------------------------------------------------------------------------------------------------------------------------------------------------------------------------------------|
| WEIGHT     | 12g                                                                                                                                                                                          |
| INGREDIENT | White sugar, synthetic flavor (soda, strawberry)                                                                                                                                             |
| PACKAGE    | Bag : Polyethylene PE (Inside), Lid: Polyethylene PE (내면)                                                                                                                                    |
| MKTG POINT | 'Character Cotton Candy', which earned its fame in 2017 as a hot trend<br>now can be consumed and carried around easily with a small container.<br>Korea's first soda flavored cotton candy. |