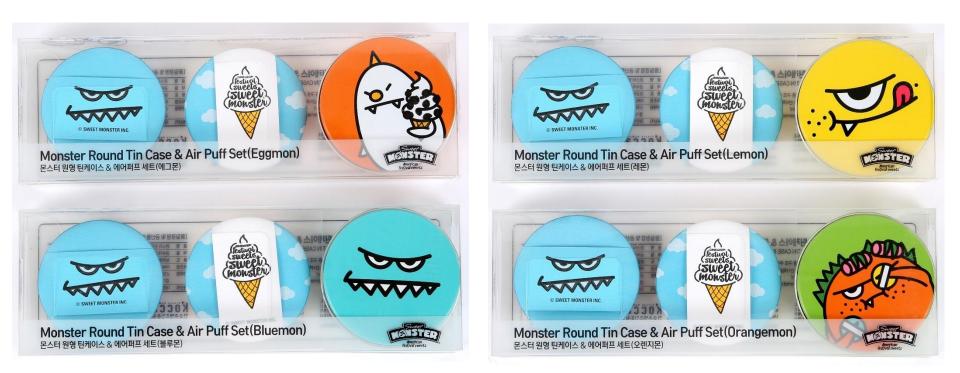

## <u>Cosmetic – Make up Air Cushion Puff</u>

| ITEM       | Round Tincase & Air Puff Set / Design: 4 types                                                                                |
|------------|-------------------------------------------------------------------------------------------------------------------------------|
| SIZE       | Puff – Ø54 mm, Tin – Ø55*23                                                                                                   |
| MATERIAL   | Puff – Wet Process polyurethane, Tin – Metal, Package – PET                                                                   |
| MKTG POINT | Tin case can be used as keeping little accessories and stuffs, and it matches the air puff size which can contain up to 3pcs. |