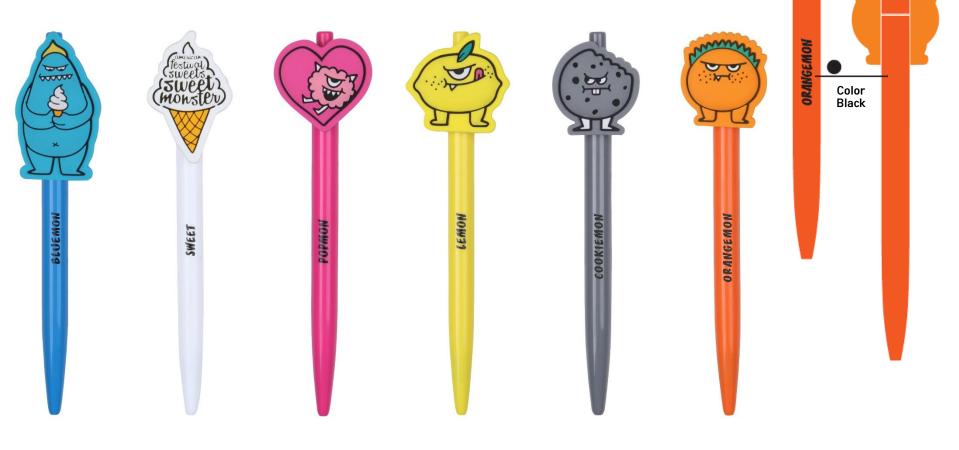

## <u>Stationery - Pen</u>

| ITEM       | Pen / Design: 6 types                                                      |
|------------|----------------------------------------------------------------------------|
| SIZE       | Lead – 0.4T, Pen – 140(h)mm                                                |
| MATERIAL   | Pen – Plastic, Character – Rubber, Package – PET                           |
|            | Adorable character pens make your desk & pencil case colorful and vibrant. |
| MKTG POINT | Feel the smooth and strong writing sense in addition.                      |
|            | Easy to purchase with reasonable price range.                              |