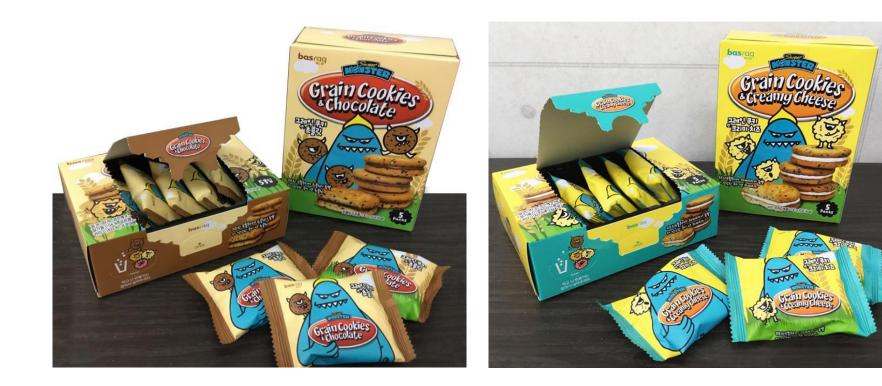

### <u>Confectionery – Grain Cookies Chocolate & Creamy Cheese</u>

| ITEM       | MONSTER Grain Cookies Chocolate & Creamy Cheese                                                                                        |
|------------|----------------------------------------------------------------------------------------------------------------------------------------|
| WEIGHT     | 20g                                                                                                                                    |
| INGREDIENT | Wheat, black sesame, peanut, cream cheese powder                                                                                       |
| PACKAGE    | Polypropylene                                                                                                                          |
| MKTG POINT | Grain cookie meets chocolate and creamy cheese<br>Both flavors are rich in ingredients<br>Characterful design increases attractiveness |