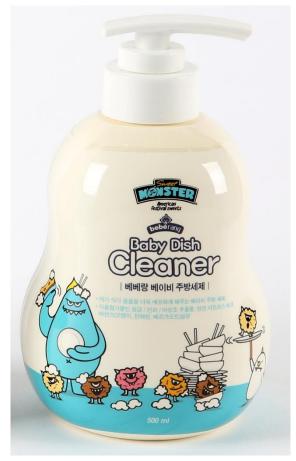

# <u>Heathy & Beauty – Baby Dish Cleaner</u>

| ITEM       | MONSTER Baby Dish Cleaner                                                                                                                                                                                         |
|------------|-------------------------------------------------------------------------------------------------------------------------------------------------------------------------------------------------------------------|
| SIZE       | 500 ml                                                                                                                                                                                                            |
| MATERIAL   | Tangerine, Orange, Bergamot Berry, Dermis, White Bordeaux                                                                                                                                                         |
| MKTG POINT | Rolling-up cleaning system and baking soda helps cleaning without<br>stickiness.<br>Safe food additives such as dandruff, herring root extract, natural citrus h<br>erb essence (orange, tangerine, and bergamot) |