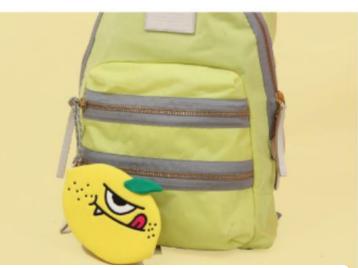

# <u>Doll – Backpack Ring</u>

| ITEM       | MONSTER Backpack Ring / Design : 8 types                                                                         |
|------------|------------------------------------------------------------------------------------------------------------------|
| SIZE       | Bluemon:15 cm / Chocomon:13 cm / Popmon:7 cm / Others:10 cm                                                      |
| MATERIAL   | Polyester, cotton, acrylic                                                                                       |
| MKTG POINT | The MONSTER backpack ring is a great accessory.<br>It can be added into your backpack, keyring or even your car! |

# <u>Doll – Backpack Ring</u>

| ITEM       | MONSTER Backpack Ring / Design : 8 types                                                                         |
|------------|------------------------------------------------------------------------------------------------------------------|
| SIZE       | Bluemon : 15 cm / Chocomon : 13 cm / Popmon : 7 cm / Others : 10 cm                                              |
| MATERIAL   | Polyester, cotton, acrylic                                                                                       |
| MKTG POINT | The MONSTER backpack ring is a great accessory.<br>It can be added into your backpack, keyring or even your car! |