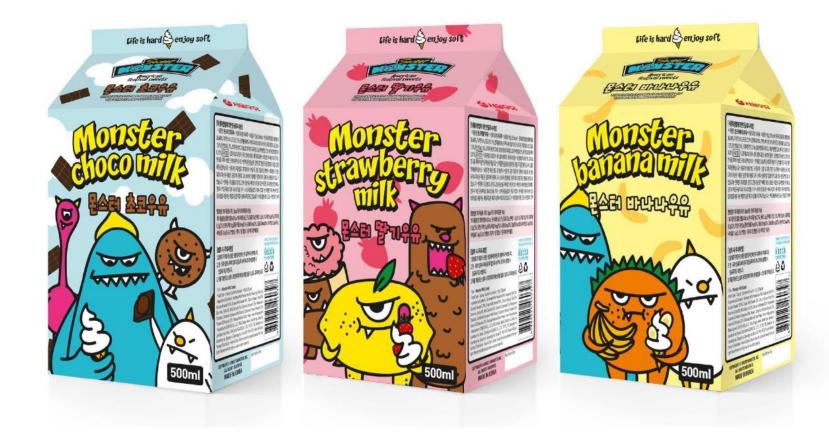

# Drink - RTD (ready-to-drink) Seoul Milk

| ITEM       | MONSTER Seoul Milk (Chocolate, Strawberry, Banana)                                                                                                            |
|------------|---------------------------------------------------------------------------------------------------------------------------------------------------------------|
| WEIGHT     | 300ml                                                                                                                                                         |
| INGREDIENT | Recombined low-fat milk, corn syrup, white sugar                                                                                                              |
| PACKAGE    | Polypropylene                                                                                                                                                 |
| MKTG POINT | Unique and fun design brings extra deliciousness to drinking milk!<br>Three different flavors offers variety of choosing the product.<br>Characterful design! |