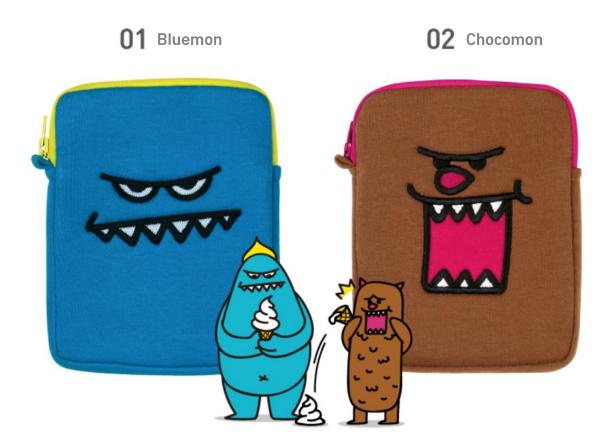

# <u>Doll – Monster Doll 3D</u>

| ITEM       | MONSTER Doll 3D / Design : 8 types                                                                   |
|------------|------------------------------------------------------------------------------------------------------|
| SIZE       | Bluemon:43 cm / Chocomon:35 cm / Others:23 cm                                                        |
| MATERIAL   | Polyester, cotton, acrylic                                                                           |
| MKTG POINT | The MONSTER characters are now living in your room.<br>They may be found on your desk, bed or chair. |