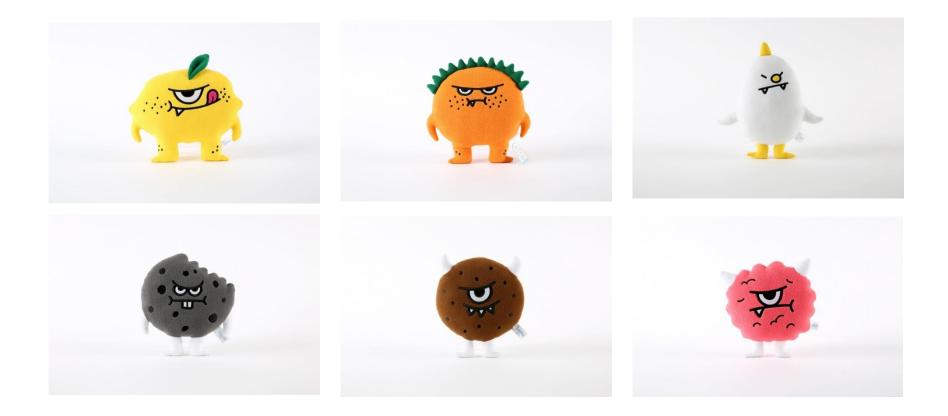

# SWEET MONSTER Doll

# <u>Doll – Monster Doll 3D</u>

| ITEM       | MONSTER Doll 3D / Design : 8 types                                                                   |
|------------|------------------------------------------------------------------------------------------------------|
| SIZE       | Bluemon:43 cm / Chocomon:35 cm / Others:23 cm                                                        |
| MATERIAL   | Polyester, cotton, acrylic                                                                           |
| MKTG POINT | The MONSTER characters are now living in your room.<br>They may be found on your desk, bed or chair. |