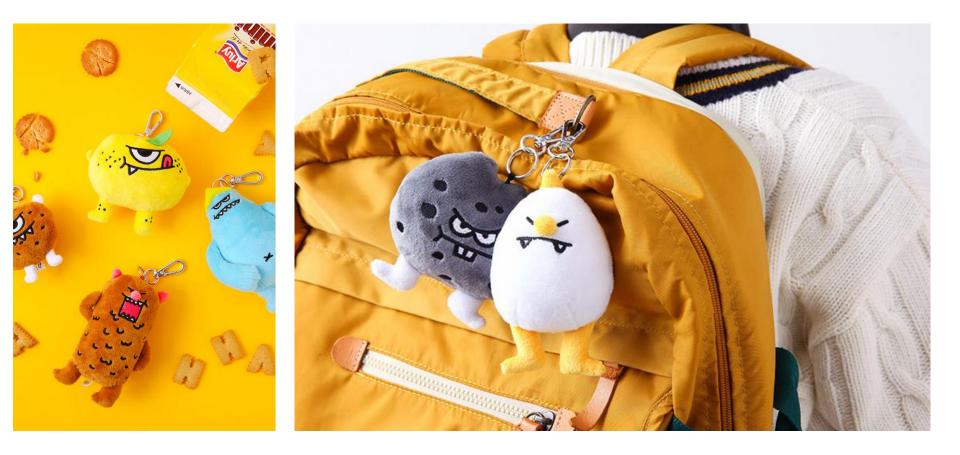

# <u>Doll – Backpack Ring</u>

| ITEM       | MONSTER Backpack Ring / Design : 8 types                                                                         |
|------------|------------------------------------------------------------------------------------------------------------------|
| SIZE       | Bluemon:15 cm / Chocomon:13 cm / Popmon:7 cm / Others:10 cm                                                      |
| MATERIAL   | Polyester, cotton, acrylic                                                                                       |
| MKTG POINT | The MONSTER backpack ring is a great accessory.<br>It can be added into your backpack, keyring or even your car! |

# <u>Doll – Backpack Ring</u>

| ITEM       | MONSTER Backpack Ring / Design : 8 types                                                                         |
|------------|------------------------------------------------------------------------------------------------------------------|
| SIZE       | Bluemon : 15 cm / Chocomon : 13 cm / Popmon : 7 cm / Others : 10 cm                                              |
| MATERIAL   | Polyester, cotton, acrylic                                                                                       |
| MKTG POINT | The MONSTER backpack ring is a great accessory.<br>It can be added into your backpack, keyring or even your car! |