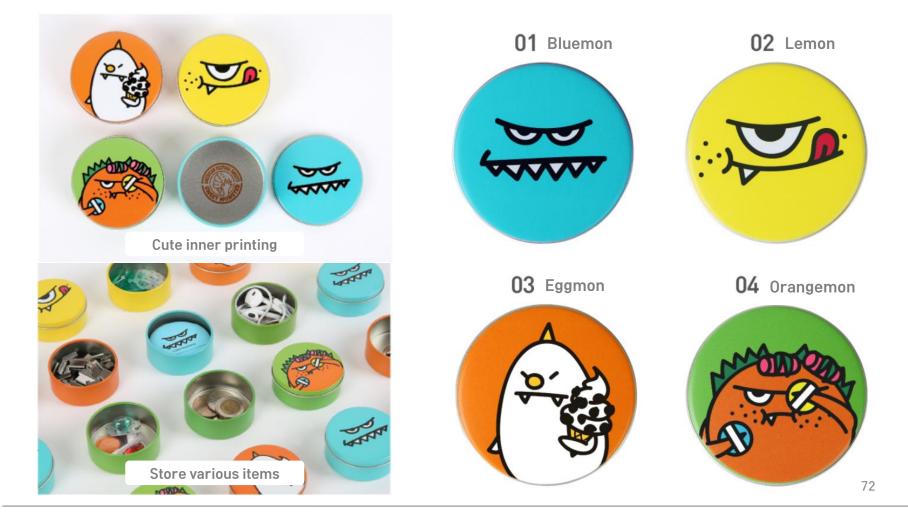

# <u>Stationery – Tin Case</u>

| Sweer                       |  |
|-----------------------------|--|
| American<br>Festival sweets |  |

| ITEM       | Round Tin case / Design: 4 types                                                                                                                                                                           |
|------------|------------------------------------------------------------------------------------------------------------------------------------------------------------------------------------------------------------|
| SIZE       | Ø55*23                                                                                                                                                                                                     |
| MATERIAL   | Tin – Metal, Package – OPP                                                                                                                                                                                 |
| MKTG POINT | Round Tin case can be used as keeping little accessories and stuffs, and it matches the air puff size which can contain up to 3pcs.<br>It is also perfect size to bring earphone and keep clean condition. |