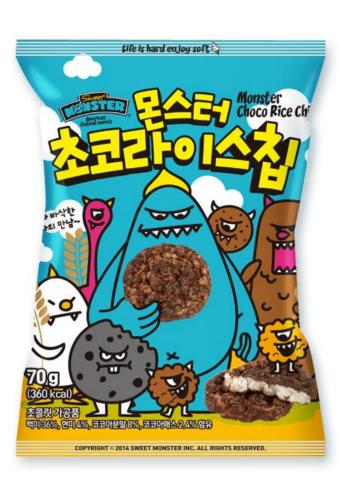

# Confectionery - Choco Rice Chip

| ITEM       | MONSTER Choco Rice Chip                                                                           |
|------------|---------------------------------------------------------------------------------------------------|
| WEIGHT     | 70g                                                                                               |
| INGREDIENT | White rice, brown rice, cocoa powder, cocoa mass                                                  |
| PACKAGE    | Polypropylene (Inside)                                                                            |
| MKTG POINT | Rice chip covered with chocolate.<br>It boasts sweet and rich flavor thanks to chocolate coating. |