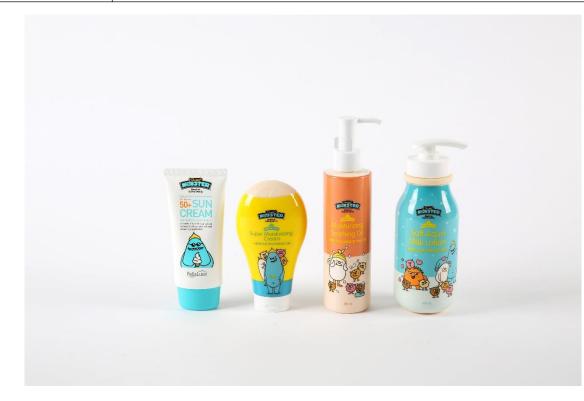

## <u>Heathy & Beauty - Sun Cream Whitening & Anti-Wrinkle</u>

| ITEM       | MONSTER Moisturizing Soothing Oil                                                                                                                                                                                                                                                                                             |
|------------|-------------------------------------------------------------------------------------------------------------------------------------------------------------------------------------------------------------------------------------------------------------------------------------------------------------------------------|
| SIZE       | 70 g                                                                                                                                                                                                                                                                                                                          |
| MATERIAL   | Bifidobacteriaceae, marjoram, kava leaves / roots / stems, SH-<br>oligopeptide-1 (E.G.F)                                                                                                                                                                                                                                      |
| MKTG POINT | Triple functional sunscreen with whitening + wrinkle improvement + UV<br>protection to effectively protect UVA and UVB from ultraviolet rays.<br>Kava leaf / root / stem extracts are effective for soothing skin.<br>Fermented bifida ingredient and E.G.F are added to strengthen skin barrier<br>and keep skin comfortable |

# <u>Heathy & Beauty – Baby Fabric Softner</u>

| Sweet                       |  |
|-----------------------------|--|
| American<br>festival sweets |  |

| ITEM       | MONSTER Baby Fabric Softner                                                                                                                                                                                                                                                                                                                                                                                          |
|------------|----------------------------------------------------------------------------------------------------------------------------------------------------------------------------------------------------------------------------------------------------------------------------------------------------------------------------------------------------------------------------------------------------------------------|
| SIZE       | 1300 ml                                                                                                                                                                                                                                                                                                                                                                                                              |
| MATERIAL   | Macadamia seed oil, shea butter, avocado, bergamot                                                                                                                                                                                                                                                                                                                                                                   |
| MKTG POINT | Vegetable oil contains shea butter / macadamia / avocado so you can use it<br>safely with sensitive baby skin.<br>Natural citrus antioxidants (orange, citrus, and bergamot) inhibit harmful<br>bacteria to protect baby's clothing and skin.<br>Baking soda helps remove unwanted odors.<br>No fluorescent whitening agent, no coloring matter, no bleaching agent, n<br>o synthetic preservative, no alkylbenzene. |