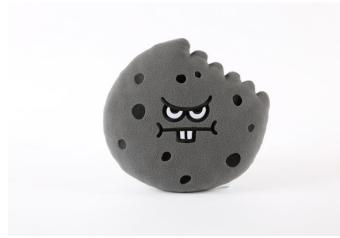

# Doll - Face Cushion

| ITEM       | MONSTER Face Cushion / Design : 4 types                                                                                                      |
|------------|----------------------------------------------------------------------------------------------------------------------------------------------|
| SIZE       | 35 cm                                                                                                                                        |
| MATERIAL   | Polyester, cotton, acrylic                                                                                                                   |
| MKTG POINT | The MONSTER face cushion is a perfect companion for your resting time.<br>They can be used when sitting on a couch or riding on an airplane. |