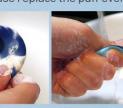

#### How to safely keep the puff

When using air puff it is recommended you wash it once a week. Due to sanitary reason please replace the puff every 3 weeks ~ 3 months.

washing liquid and rub gently

(you may risk damaging the puff

if handled without care)

Soak the puff with water Apply either foam cleanser or Wash the puff with water Remove water from the puf until its clean with kitchen towel and dry it under shade