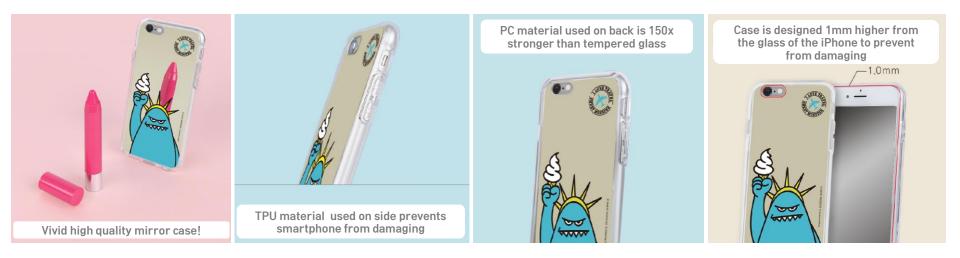

## Mobile Phone Accessory – iPhone Case

| ITEM       | MONSTER Mirror Case iPhone 6,6S / 6,6S Plus / 7 / 7Plus (Design : 3<br>types)                                                                                                              |
|------------|--------------------------------------------------------------------------------------------------------------------------------------------------------------------------------------------|
| SIZE       | 70 x 140 x 10mm                                                                                                                                                                            |
| MATERIAL   | Case – Polycarbonate, TPU / Packing – PP                                                                                                                                                   |
| MKTG POINT | TPU material on side prevents smartphone from damaging<br>Soft jelly casing makes it easy to assemble and disassemble<br>PC material used on backside is 150x stronger than tempered glass |

Bluemon Gold Mirror

70