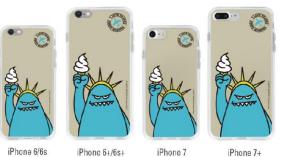

## Mobile Phone Accessory – iPhone Case

| ITEM       | MONSTER Mirror Case iPhone 6,6S / 6,6S Plus / 7 / 7Plus (Design : 3<br>types)                                                                                                              |
|------------|--------------------------------------------------------------------------------------------------------------------------------------------------------------------------------------------|
| SIZE       | 70 x 140 x 10mm                                                                                                                                                                            |
| MATERIAL   | Case – Polycarbonate, TPU / Packing – PP                                                                                                                                                   |
| MKTG POINT | TPU material on side prevents smartphone from damaging<br>Soft jelly casing makes it easy to assemble and disassemble<br>PC material used on backside is 150x stronger than tempered glass |

Bluemon Gold Mirror

70