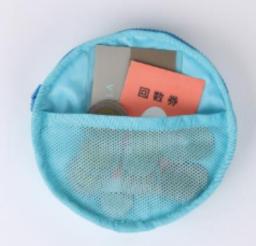

## Accessory - Coin Purse

You can store various types of electronic devices such as camera or auxiliary battery when travelling

Separate storage Inner Mesh Pocket

| ITEM       | Battery Charger Pouch / Design: 2 types                                      |
|------------|------------------------------------------------------------------------------|
| SIZE       | 120*150*15mm                                                                 |
| MATERIAL   | Pouch – Cotton/Poly, Package – OPP                                           |
| MKTG POINT | Demand of portable supplementary battery is being rising, and the demand     |
|            | of it's pouch is also growing rapidly.                                       |
|            | It can be use for containing battery charger pouch, earphone, cable and etc. |