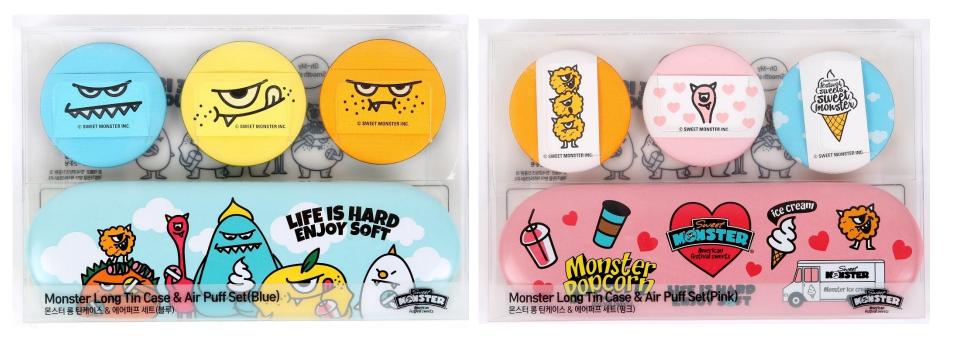

### <u>Cosmetic – Make up Air Cushion Puff</u>

| ITEM       | Long Tincase & Air Puff Set / Design: 2 types                                                                                                                                  |
|------------|--------------------------------------------------------------------------------------------------------------------------------------------------------------------------------|
| SIZE       | Puff – Ø54 mm, Tin – 183*57*15mm                                                                                                                                               |
| MATERIAL   | Puff – Wet Process polyurethane, Tin – Metal                                                                                                                                   |
| MKTG POINT | Tin case can be used as keeping make-up tools and brushes or used as a pencil case. Compact size is suitable for women purse and the rounded shape maximized the grip feeling. |