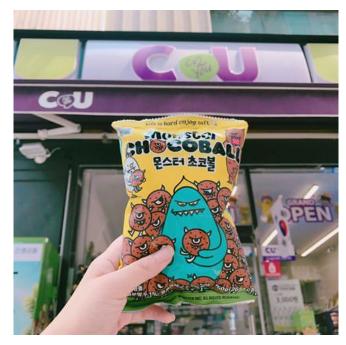

### **Confectionery** – Chocoball

| ITEM       | Monster Chocoball 50g                                                 |
|------------|-----------------------------------------------------------------------|
| SIZE       | 130x 195mm – Packaging Size                                           |
| INGREDIENT | Chocolate –DHS, Cocoa Powder, Dry rice powder                         |
| PACKAGE    | Polypropylene                                                         |
|            | Easy to sell at the counter with small package.                       |
| MKTG POINT | Crunchy and heavy texture with strong Chocolate taste brings out      |
|            | distinctive and unique flavor. Best seller item in Korean CVS market. |