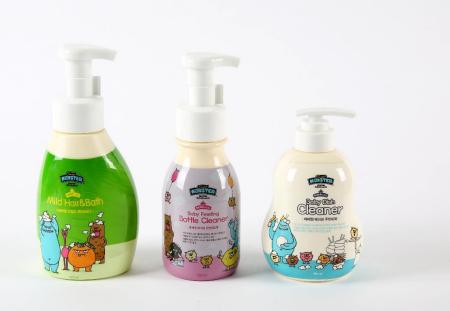

# Heathy & Beauty - Mild Hair & Bath

| ITEM       | MONSTER Mild Hair & Bath                                                                                                                                                                                                                                                                                                                 |
|------------|------------------------------------------------------------------------------------------------------------------------------------------------------------------------------------------------------------------------------------------------------------------------------------------------------------------------------------------|
| SIZE       | 500 ml                                                                                                                                                                                                                                                                                                                                   |
| MATERIAL   | Sprout, Peanut, Soapwort, Soapberry                                                                                                                                                                                                                                                                                                      |
| MKTG POINT | Easy-to-use bubble-type 2 IN 1 product that can be used on baby's hair<br>and body at the same time.<br>Contains natural soapwort and soapberry to minimize irritation to fragile<br>baby's skin.<br>Healthy product that can be safely used together with baby and mother du<br>e extract of buds (young leaf) derived from clean area. |

## <u>Heathy & Beauty – Baby Feeding Bottle Cleaner</u>

| ITEM       | MONSTER Baby Feeding Bottle Cleaner                                                                                                                                                                                                                    |
|------------|--------------------------------------------------------------------------------------------------------------------------------------------------------------------------------------------------------------------------------------------------------|
| SIZE       | 350 ml                                                                                                                                                                                                                                                 |
| MATERIAL   | Tangerine, Orange, Bergamot Berry                                                                                                                                                                                                                      |
| MKTG POINT | Rolling-up cleaning system and baking soda helps cleaning without<br>stickiness.<br>Contains natural citrus herbal essences (orange, tangerine, and<br>bergamot), mild food additive to the skin, and baking soda to help control<br>harmful bacteria. |