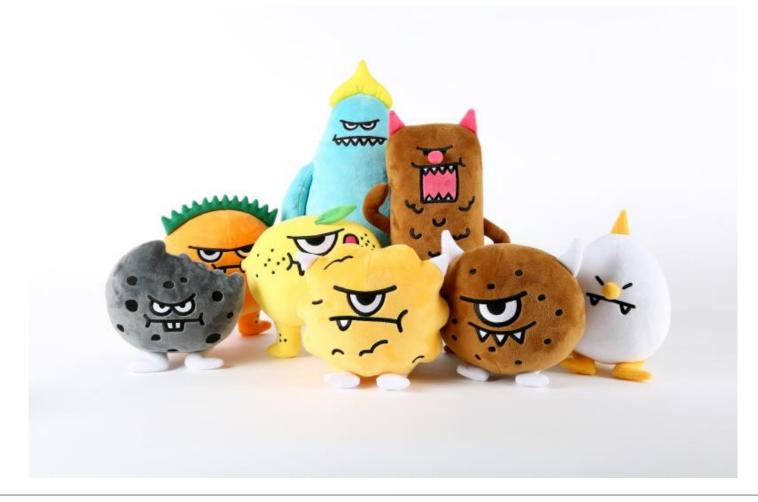

#### Sweet Monster Doll (25)

Doll 3D Doll 2D Face Cushion Pillow Backpack Ring Self Massage Stick

1/2

# SWEET MONSTER Doll

# <u>Doll – Monster Doll 3D</u>

| ITEM       | MONSTER Doll 3D / Design : 8 types                                                                   |
|------------|------------------------------------------------------------------------------------------------------|
| SIZE       | Bluemon:43 cm / Chocomon:35 cm / Others:23 cm                                                        |
| MATERIAL   | Polyester, cotton, acrylic                                                                           |
| MKTG POINT | The MONSTER characters are now living in your room.<br>They may be found on your desk, bed or chair. |