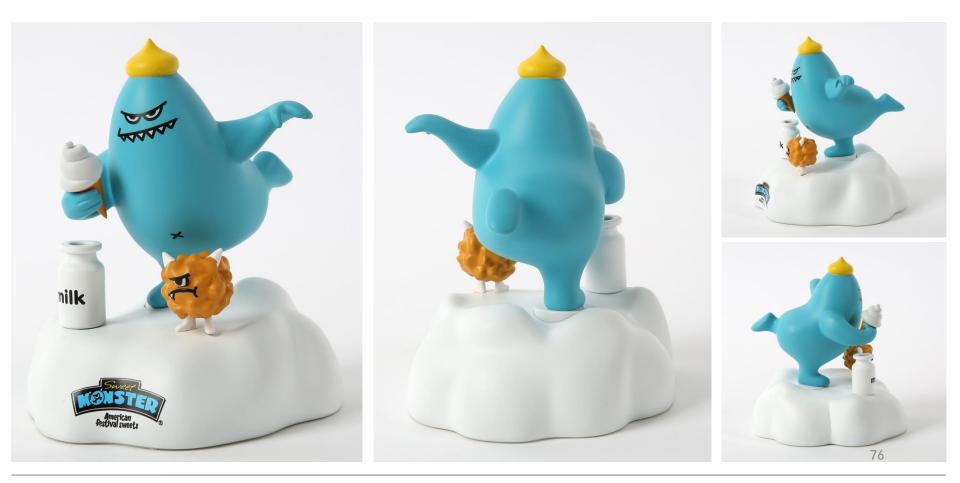

# <u> Toy - Music Box</u>

| ITEM       | MONSTER Milk Music Toy<br>Music: 3 types (Little Star/Happy Birthday/We wish you a merry Christmas) |
|------------|-----------------------------------------------------------------------------------------------------|
| SIZE       | 119*133.6*146.2 mm                                                                                  |
| MATERIAL   | Toy – Soft Polymer, Package – PP, Paper                                                             |
| ΜΚΤG ΡΟΙΝΤ | Perfect gift to children and lovers on a special day!                                               |
|            | Emotional toy and a deskterior which gives comfort and nostalgia with soft music.                   |
|            | Soften your hard life with sweet music!                                                             |