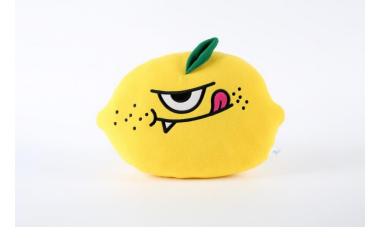

# Doll - Face Cushion

| ITEM       | MONSTER Face Cushion / Design : 4 types                                                                                                      |
|------------|----------------------------------------------------------------------------------------------------------------------------------------------|
| SIZE       | 35 cm                                                                                                                                        |
| MATERIAL   | Polyester, cotton, acrylic                                                                                                                   |
| MKTG POINT | The MONSTER face cushion is a perfect companion for your resting time.<br>They can be used when sitting on a couch or riding on an airplane. |