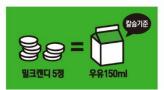

## <u>Confectionery - 'Seoul Milk' Milk Candy</u>

| ITEM       | MONSTER 'Seoul Milk' Milk Candy, (Plain, Strawberry, Banana)                                                                                                                                                                                                                                                                                          |
|------------|-------------------------------------------------------------------------------------------------------------------------------------------------------------------------------------------------------------------------------------------------------------------------------------------------------------------------------------------------------|
| SIZE       | Candy Ø20 x 7mm                                                                                                                                                                                                                                                                                                                                       |
| INGREDIENT | Milk (Korea), Skim Milk, Milk Powder                                                                                                                                                                                                                                                                                                                  |
| PACKAGE    | Polypropylene                                                                                                                                                                                                                                                                                                                                         |
| MKTG POINT | A milk candy made of 47% pure Korean milk.<br>A candy enjoyed not only by kids but also adults.<br>Similar texture to a popular Italian original milk tablet Galatine with 2/3 of<br>price.<br>5 Milk Candies attributes to drinking a cup of milk. (150ml) From calcium<br>and fiber to Vitamin D, it's a healthy snack. No sugar. No preservatives. |

- · Chewable Milk Ice cream
- Contains Pure Korean Milk
- Healthy and Delicious!
- No Sugar Powder
- No Preservation
- High in Calcium & Dietary Fiber
- Milk 150ml = Milk candy 5pcs

| 01                     | 02                          | 03                                                               |
|------------------------|-----------------------------|------------------------------------------------------------------|
| <image/> <image/>      |                             | <image/> <image/> <text><section-header></section-header></text> |
| Milk Candy 10pcs_Plain | Milk Candy 10pcs_Strawberry | Milk Candy 10pcs_Banana                                          |