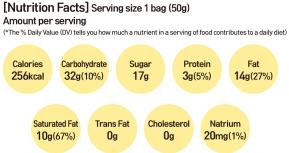

## <u>Confectionery - 'Seoul Milk' Milk Candy</u>

| ITEM       | MONSTER 'Seoul Milk' Milk Candy, (Plain, Strawberry, Banana)                                                                                                                                                                                                                                                                                          |
|------------|-------------------------------------------------------------------------------------------------------------------------------------------------------------------------------------------------------------------------------------------------------------------------------------------------------------------------------------------------------|
| SIZE       | Candy Ø20 x 7mm                                                                                                                                                                                                                                                                                                                                       |
| INGREDIENT | Milk (Korea), Skim Milk, Milk Powder                                                                                                                                                                                                                                                                                                                  |
| PACKAGE    | Polypropylene                                                                                                                                                                                                                                                                                                                                         |
| MKTG POINT | A milk candy made of 47% pure Korean milk.<br>A candy enjoyed not only by kids but also adults.<br>Similar texture to a popular Italian original milk tablet Galatine with 2/3 of<br>price.<br>5 Milk Candies attributes to drinking a cup of milk. (150ml) From calcium<br>and fiber to Vitamin D, it's a healthy snack. No sugar. No preservatives. |