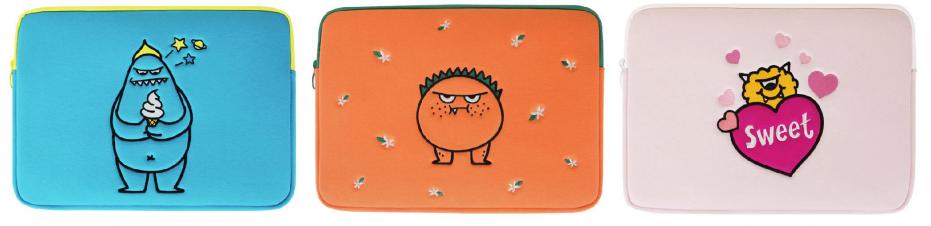

## Accessory – Notebook Pouch

| ITEM       | MONSTER Notebook pouch / Design : 3 types                                                                                                                                                                               |
|------------|-------------------------------------------------------------------------------------------------------------------------------------------------------------------------------------------------------------------------|
| SIZE       | 355 x 255 x 25mm                                                                                                                                                                                                        |
| MATERIAL   | Pouch – Cotton, Poly / Packing – OPP                                                                                                                                                                                    |
| MKTG POINT | Adorable characters design notebook pouch<br>It is big enough to store a 15.4 inch Macbook<br>10mm thickness insures the safety of storage item<br>Inner faux fur prevents items being scratched<br>Waterproof material |

Bluemon

Orangemon

Popmon