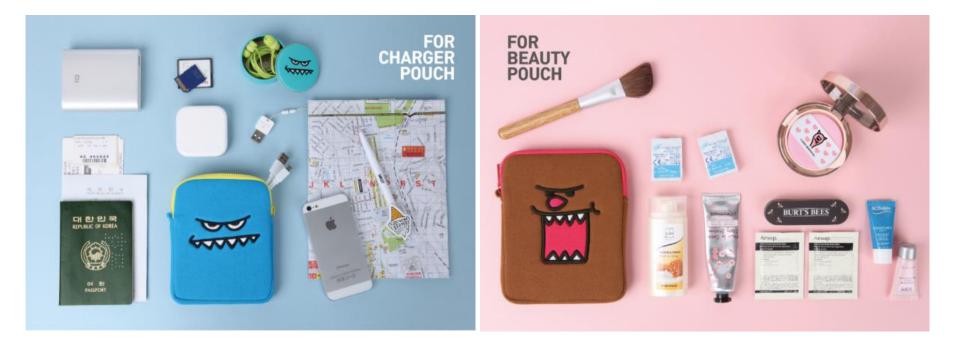

## Accessory - Coin Purse

You can store various types of electronic devices such as camera or auxiliary battery when travelling

Separate storage Inner Mesh Pocket

| ITEM       | Battery Charger Pouch / Design: 2 types                                      |
|------------|------------------------------------------------------------------------------|
| SIZE       | 120*150*15mm                                                                 |
| MATERIAL   | Pouch – Cotton/Poly, Package – OPP                                           |
| MKTG POINT | Demand of portable supplementary battery is being rising, and the demand     |
|            | of it's pouch is also growing rapidly.                                       |
|            | It can be use for containing battery charger pouch, earphone, cable and etc. |

| ITEM       | Beauty Pouch_M / Design: 3 types                                                                                                                    |
|------------|-----------------------------------------------------------------------------------------------------------------------------------------------------|
| SIZE       | 130*100*35mm                                                                                                                                        |
| MATERIAL   | Pouch – Cotton/Poly, Package – OPP                                                                                                                  |
| MKTG POINT | Small width but enough size to bring beauty items with adorable design.<br>Can be expect to sell together with Monster Puff and other beauty tools. |