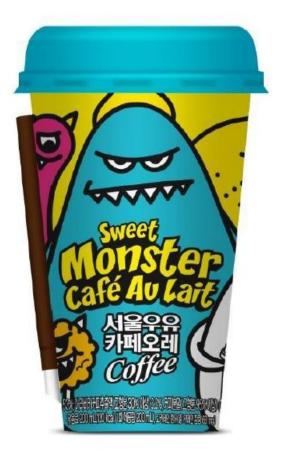

# Drink - RTD (ready-to-drink) Seoul Milk Coffee

| ITEM       | MONSTER Seoul Milk (Café Au Lait, Café Mocha)                                                                                                                                          |
|------------|----------------------------------------------------------------------------------------------------------------------------------------------------------------------------------------|
| WEIGHT     | 20g                                                                                                                                                                                    |
| INGREDIENT | Arabia coffee extract, cocoa powder, coffee powder                                                                                                                                     |
| PACKAGE    | Polypropylene                                                                                                                                                                          |
| MKTG POINT | 1A graded Seoul Milk blended with fresh and deep Arabia Coffee extract<br>Extra sweetness with Dutch cocoa powder<br>Offers joy and happiness to customers with unique and fun design! |