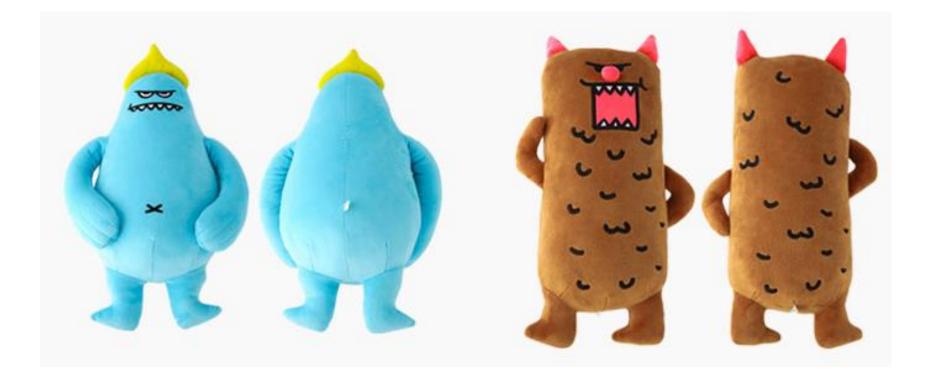

# <u>Doll – Monster Doll 3D</u>

| ITEM       | MONSTER Doll 3D / Design : 8 types                                                                   |
|------------|------------------------------------------------------------------------------------------------------|
| SIZE       | Bluemon:43 cm / Chocomon:35 cm / Others:23 cm                                                        |
| MATERIAL   | Polyester, cotton, acrylic                                                                           |
| MKTG POINT | The MONSTER characters are now living in your room.<br>They may be found on your desk, bed or chair. |

| ITEM       | MONSTER Doll 3D / Design : 2 types                                                                   |
|------------|------------------------------------------------------------------------------------------------------|
| SIZE       | Bluemon : 43 cm / Chocomon : 35 cm                                                                   |
| MATERIAL   | Polyester, cotton, acrylic                                                                           |
| MKTG POINT | The MONSTER characters are now living in your room.<br>They may be found on your desk, bed or chair. |

| ITEM       | MONSTER Doll 3D / Design : 2 types                                                                   |
|------------|------------------------------------------------------------------------------------------------------|
| SIZE       | Bluemon:43 cm / Chocomon:35 cm                                                                       |
| MATERIAL   | Polyester, cotton, acrylic                                                                           |
| MKTG POINT | The MONSTER characters are now living in your room.<br>They may be found on your desk, bed or chair. |