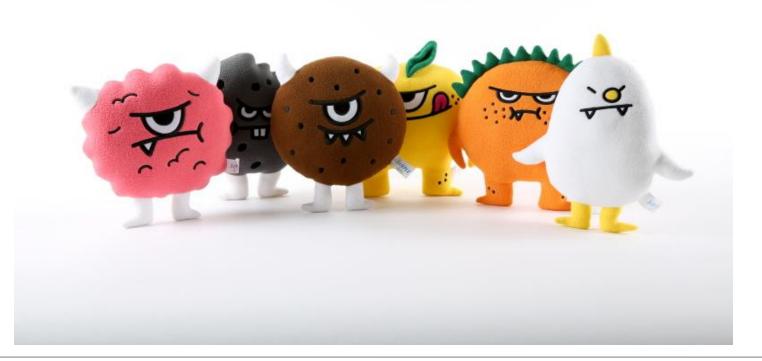

# SWEET MONSTER Doll

# <u>Doll – Monster Doll 3D</u>

| ITEM       | MONSTER Doll 3D / Design : 8 types                                                                   |
|------------|------------------------------------------------------------------------------------------------------|
| SIZE       | Bluemon:43 cm / Chocomon:35 cm / Others:23 cm                                                        |
| MATERIAL   | Polyester, cotton, acrylic                                                                           |
| MKTG POINT | The MONSTER characters are now living in your room.<br>They may be found on your desk, bed or chair. |