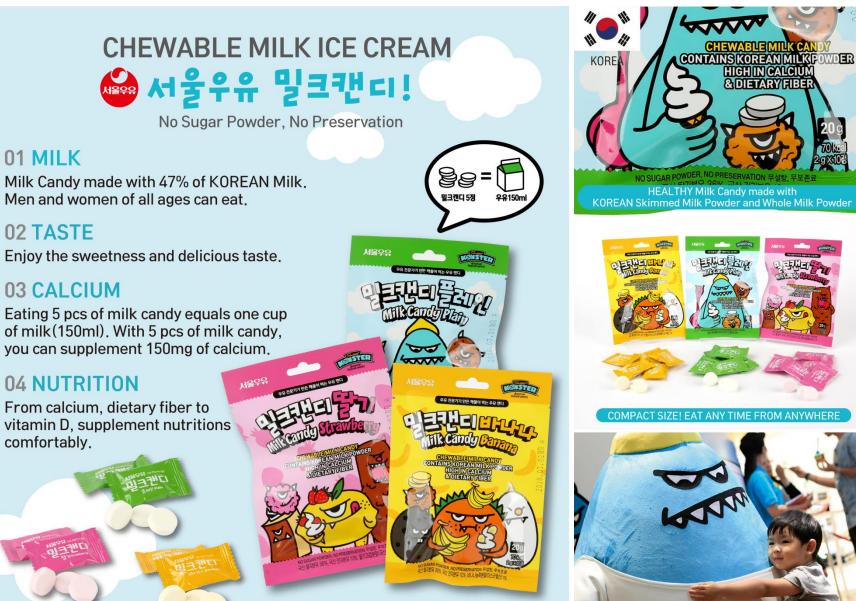

## <u>Confectionery - 'Seoul Milk' Milk Candy</u>

| ITEM       | MONSTER 'Seoul Milk' Milk Candy, (Plain, Strawberry, Banana)                                                                                                                                                                                                                                                                                          |
|------------|-------------------------------------------------------------------------------------------------------------------------------------------------------------------------------------------------------------------------------------------------------------------------------------------------------------------------------------------------------|
| SIZE       | Candy Ø20 x 7mm                                                                                                                                                                                                                                                                                                                                       |
| INGREDIENT | Milk (Korea), Skim Milk, Milk Powder                                                                                                                                                                                                                                                                                                                  |
| PACKAGE    | Polypropylene                                                                                                                                                                                                                                                                                                                                         |
| MKTG POINT | A milk candy made of 47% pure Korean milk.<br>A candy enjoyed not only by kids but also adults.<br>Similar texture to a popular Italian original milk tablet Galatine with 2/3 of<br>price.<br>5 Milk Candies attributes to drinking a cup of milk. (150ml) From calcium<br>and fiber to Vitamin D, it's a healthy snack. No sugar. No preservatives. |

- · Chewable Milk Ice cream
- Contains Pure Korean Milk
- Healthy and Delicious!
- No Sugar Powder
- No Preservation
- High in Calcium & Dietary Fiber
- Milk 150ml = Milk candy 5pcs

| 01                     | 02                          | 03                                                               |
|------------------------|-----------------------------|------------------------------------------------------------------|
| <image/> <image/>      |                             | <image/> <image/> <text><section-header></section-header></text> |
| Milk Candy 10pcs_Plain | Milk Candy 10pcs_Strawberry | Milk Candy 10pcs_Banana                                          |

# Confectionery - Seoul Milk Milk Candy

FOR KIDS WHO DON'T LIKE MIL

# <u>Confectionery – 'Seoul Milk' Milk Candy 10 pcs</u>

| Sweet                       |  |
|-----------------------------|--|
| American<br>festival sweets |  |

| ITEM    | MONSTER 'Seoul Milk' Milk Candy (10 pcs) |
|---------|------------------------------------------|
| SIZE    | Candy Ø20 x 7mm, Bag 105*150*15mm        |
| PACKAGE | Polypropylene / Design:3 types           |