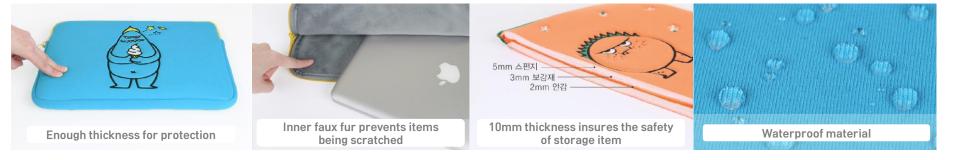

## Accessory – Notebook Pouch

| ITEM       | MONSTER Notebook pouch / Design : 3 types                                                                                                                                                                               |
|------------|-------------------------------------------------------------------------------------------------------------------------------------------------------------------------------------------------------------------------|
| SIZE       | 355 x 255 x 25mm                                                                                                                                                                                                        |
| MATERIAL   | Pouch – Cotton, Poly / Packing – OPP                                                                                                                                                                                    |
| MKTG POINT | Adorable characters design notebook pouch<br>It is big enough to store a 15.4 inch Macbook<br>10mm thickness insures the safety of storage item<br>Inner faux fur prevents items being scratched<br>Waterproof material |