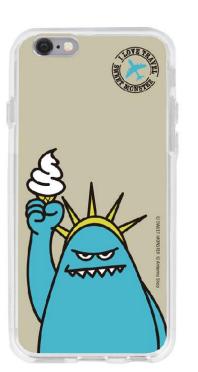

## Mobile Phone Accessory – iPhone Case

| ITEM       | MONSTER Mirror Case iPhone 6,6S / 6,6S Plus / 7 / 7Plus (Design : 3<br>types)                                                                                                              |
|------------|--------------------------------------------------------------------------------------------------------------------------------------------------------------------------------------------|
| SIZE       | 70 x 140 x 10mm                                                                                                                                                                            |
| MATERIAL   | Case – Polycarbonate, TPU / Packing – PP                                                                                                                                                   |
| MKTG POINT | TPU material on side prevents smartphone from damaging<br>Soft jelly casing makes it easy to assemble and disassemble<br>PC material used on backside is 150x stronger than tempered glass |

Bluemon Gold Mirror

70