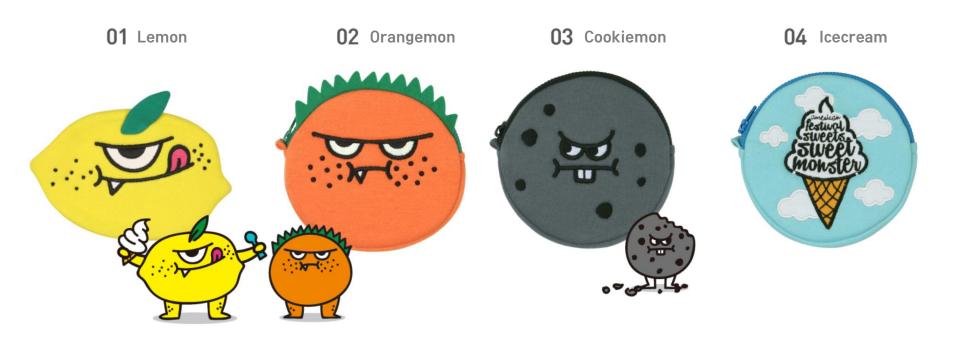

ccessories and stuffs, and it matches the air puff size which can contain up to 3pcs. |



# <u>Accessory – Coin Purse</u>

| Sweet                       |  |
|-----------------------------|--|
| American<br>festival sweets |  |

| ITEM       | Coin Purse / Design: 4 types                                    |
|------------|-----------------------------------------------------------------|
| SIZE       | 112*15mm                                                        |
| MATERIAL   | Pouch – Cotton/Poly, Package – OPP                              |
|            | Adorable character pouch with amazing color and variety design. |
| MKTG POINT | It can be use for coin purse, mini beauty pouch or card holder. |
|            |                                                                 |





## Accessory - Coin Purse









You can store various types of electronic devices such as camera or auxiliary battery when travelling



Separate storage Inner Mesh Pocket



| ITEM       | Battery Charger Pouch / Design: 2 types                                      |
|------------|------------------------------------------------------------------------------|
| SIZE       | 120*150*15mm                                                                 |
| MATERIAL   | Pouch – Cotton/Poly, Package – OPP                                           |
| MKTG POINT | Demand of portable supplementary battery is being rising, and the demand     |
|            | of it's pouch is also growing rapidly.                                       |
|            | It can be use for containing battery char