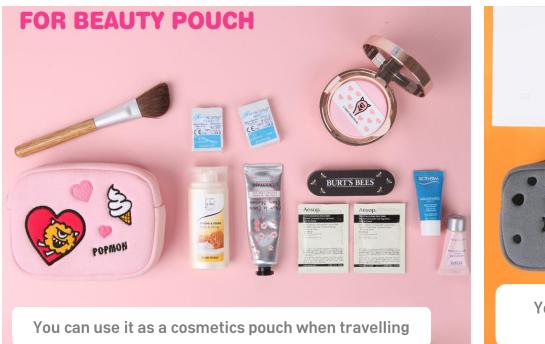

| ITEM       | Beauty Pouch_M / Design: 3 types                                                                                                                    |
|------------|-----------------------------------------------------------------------------------------------------------------------------------------------------|
| SIZE       | 130*100*35mm                                                                                                                                        |
| MATERIAL   | Pouch – Cotton/Poly, Package – OPP                                                                                                                  |
| MKTG POINT | Small width but enough size to bring beauty items with adorable design.<br>Can be expect to sell together with Monster Puff and other beauty tools. |