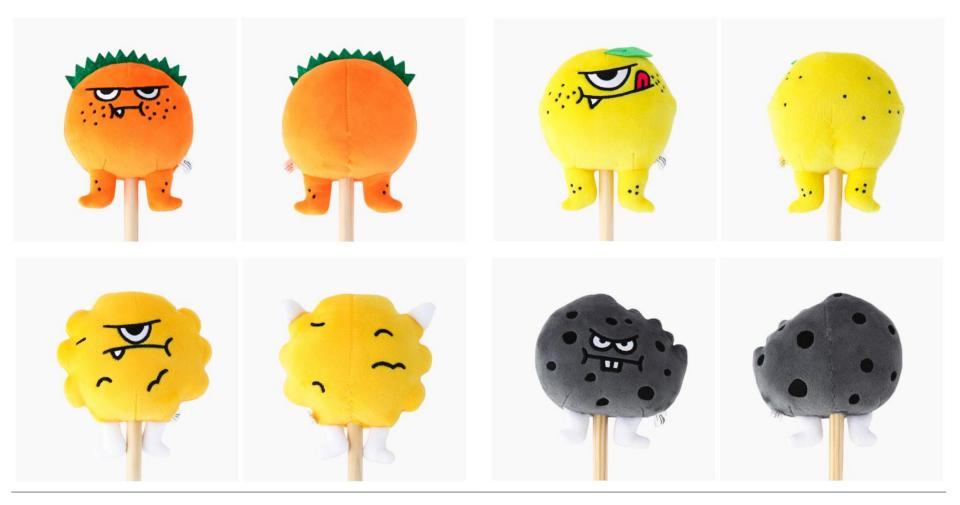

# <u> Doll – Self Massage Stick</u>

| ITEM       | MONSTER Self Massage Stick / Design : 4 types                                                                                               |
|------------|---------------------------------------------------------------------------------------------------------------------------------------------|
| SIZE       | 35 cm                                                                                                                                       |
| MATERIAL   | Polyester, cotton, acrylic                                                                                                                  |
| MKTG POINT | The MONSTER massage stick is a rigidly designed self massage tool.<br>Our MONSTER character design makes self massaging a fun way to relax. |

# <u>Doll – Self Massage Stick</u>

| ITEM       | MONSTER Self Massage Stick / Design : 4 types                                                                                               |
|------------|---------------------------------------------------------------------------------------------------------------------------------------------|
| SIZE       | 35 cm                                                                                                                                       |
| MATERIAL   | Polyester, cotton, acrylic                                                                                                                  |
| MKTG POINT | The MONSTER massage stick is a rigidly designed self massage tool.<br>Our MONSTER character design makes self massaging a fun way to relax. |