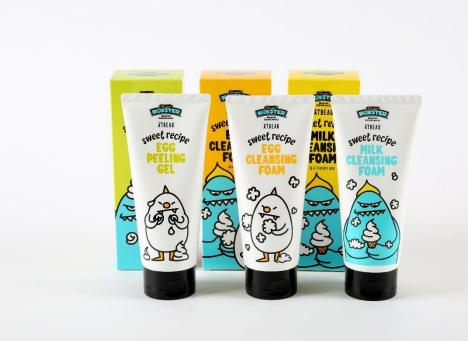

#### Sweet Monster Health & Beauty (41)

Milk Cleansing Foam Egg Cleansing Foam Egg Peeling Gel Soft Aqua Milk Lotion Super Moisturizing Cream Moisturizing Soothing Oil Sun Cream Whitening & Anti-Wrinkle Mild Hair & Bath Baby Dish Cleaner Baby Feeding Bottle Cleaner Baby Fabric Softner Baby Laundry Detergent

## <u>Heathy & Beauty – Milk Cleansing Foam</u>

| ITEM       | MONSTER MIIK CLEANSING FOAM                                                                                                                                                   |
|------------|-------------------------------------------------------------------------------------------------------------------------------------------------------------------------------|
| SIZE       | 175 ml                                                                                                                                                                        |
| MATERIAL   | Lactose, broccoli, lotus, rice bran                                                                                                                                           |
| MKTG POINT | Milk protein removes dead skin cell and lemon and lotus extracts make<br>skin brighter.<br>Contains cellulose ingredient which helps cleansing without damaging your<br>skin. |

### <u>Heathy & Beauty – Egg Cleansing Foam</u>

| ITEM       | MONSTER Egg CLEANSING FOAM                                                                                                                       |
|------------|--------------------------------------------------------------------------------------------------------------------------------------------------|
| SIZE       | 175 ml                                                                                                                                           |
| MATERIAL   | Lemon, xanthan gum, albumin, lactose, lotus, whey protein                                                                                        |
| MKTG POINT | High density milk protein keeps skin moisture and healthy.<br>Combination of lotus, rice bran, broccoli extracts ensures purity of your<br>skin. |

## Heathy & Beauty - Egg Peeling Gel

| ITEM       | MONSTER Egg Peeling Gel                                                                                                    |
|------------|----------------------------------------------------------------------------------------------------------------------------|
| SIZE       | 175 ml                                                                                                                     |
| MATERIAL   | Albumin, lactose, whey protein, marjoram, lotus, rice bran                                                                 |
| MKTG POINT | Milk protein keeps skin moisture and healthy.<br>Albumin, from white egg, and lotus extract cleanse and protect your skin. |