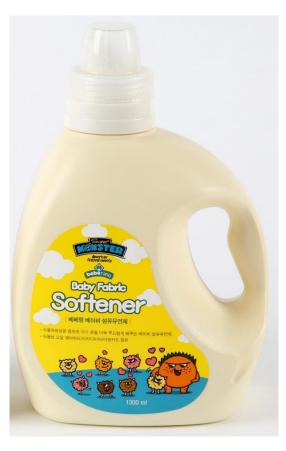

# <u>Heathy & Beauty – Baby Fabric Softner</u>

| Sweet                       |  |
|-----------------------------|--|
| American<br>festival sweets |  |

| ITEM       | MONSTER Baby Fabric Softner                                                                                                                                                                                                                                                                                                                                                                                          |
|------------|----------------------------------------------------------------------------------------------------------------------------------------------------------------------------------------------------------------------------------------------------------------------------------------------------------------------------------------------------------------------------------------------------------------------|
| SIZE       | 1300 ml                                                                                                                                                                                                                                                                                                                                                                                                              |
| MATERIAL   | Macadamia seed oil, shea butter, avocado, bergamot                                                                                                                                                                                                                                                                                                                                                                   |
| MKTG POINT | Vegetable oil contains shea butter / macadamia / avocado so you can use it<br>safely with sensitive baby skin.<br>Natural citrus antioxidants (orange, citrus, and bergamot) inhibit harmful<br>bacteria to protect baby's clothing and skin.<br>Baking soda helps remove unwanted odors.<br>No fluorescent whitening agent, no coloring matter, no bleaching agent, n<br>o synthetic preservative, no alkylbenzene. |