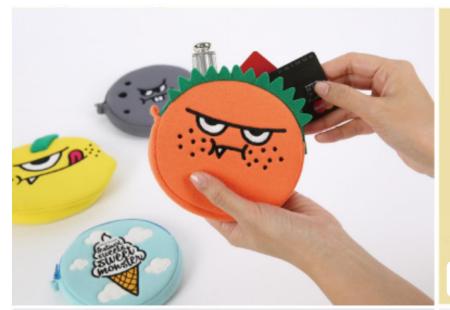

# <u>Accessory – Coin Purse</u>

| Sweet                       |  |
|-----------------------------|--|
| American<br>festival sweets |  |

| ITEM       | Coin Purse / Design: 4 types                                    |
|------------|-----------------------------------------------------------------|
| SIZE       | 112*15mm                                                        |
| MATERIAL   | Pouch – Cotton/Poly, Package – OPP                              |
|            | Adorable character pouch with amazing color and variety design. |
| MKTG POINT | It can be use for coin purse, mini beauty pouch or card holder. |
|            |                                                                 |