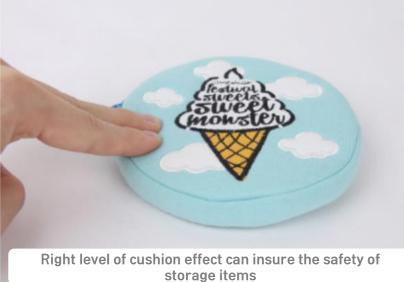

## Accessory – Notebook Pouch

| ITEM       | MONSTER Notebook pouch / Design : 3 types                                                                                                                                                                               |
|------------|-------------------------------------------------------------------------------------------------------------------------------------------------------------------------------------------------------------------------|
| SIZE       | 355 x 255 x 25mm                                                                                                                                                                                                        |
| MATERIAL   | Pouch – Cotton, Poly / Packing – OPP                                                                                                                                                                                    |
| MKTG POINT | Adorable characters design notebook pouch<br>It is big enough to store a 15.4 inch Macbook<br>10mm thickness insures the safety of storage item<br>Inner faux fur prevents items being scratched<br>Waterproof material |