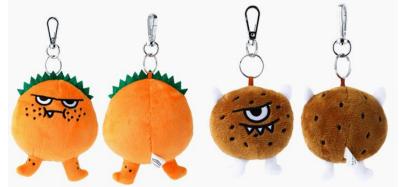

# <u>Doll – Backpack Ring</u>

| ITEM       | MONSTER Backpack Ring / Design : 8 types                                                                         |
|------------|------------------------------------------------------------------------------------------------------------------|
| SIZE       | Bluemon:15 cm / Chocomon:13 cm / Popmon:7 cm / Others:10 cm                                                      |
| MATERIAL   | Polyester, cotton, acrylic                                                                                       |
| MKTG POINT | The MONSTER backpack ring is a great accessory.<br>It can be added into your backpack, keyring or even your car! |

# <u>Doll – Backpack Ring</u>

| ITEM       | MONSTER Backpack Ring / Design : 8 types                                                                         |
|------------|------------------------------------------------------------------------------------------------------------------|
| SIZE       | Bluemon : 15 cm / Chocomon : 13 cm / Popmon : 7 cm / Others : 10 cm                                              |
| MATERIAL   | Polyester, cotton, acrylic                                                                                       |
| MKTG POINT | The MONSTER backpack ring is a great accessory.<br>It can be added into your backpack, keyring or even your car! |