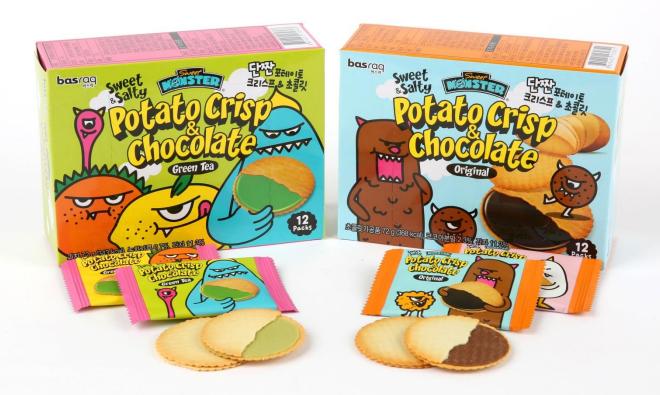

### <u>Confectionery – Sweet & Salty Potato Crisp & Chocolate</u>

| Sweet<br>POISTED            |  |
|-----------------------------|--|
| American<br>festival sweets |  |

| ITEM       | MONSTER Sweet & Salty Potato Crisp & Chocolate (Original, Green Tea)                                                                                                              |
|------------|-----------------------------------------------------------------------------------------------------------------------------------------------------------------------------------|
| WEIGHT     | 72g                                                                                                                                                                               |
| INGREDIENT | Potato biscuit, cocoa powder                                                                                                                                                      |
| PACKAGE    | Polypropylene (Inside)                                                                                                                                                            |
| MKTG POINT | A sweet combination between salty cracker and sugary chocolate.<br>Original chocolate is laid on super slim cracker.<br>A perfect snack for everyone when drinking tea or coffee. |

### <u>Confectionery – Sweet & Salty Potato Crisp & Chocolate</u>