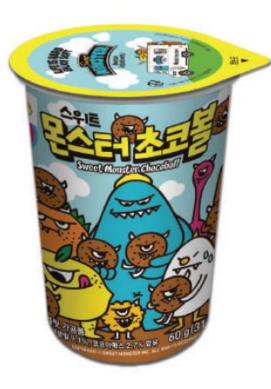

# <u>Confectionery – Chocoball Cup</u>

| Sweet                       |  |
|-----------------------------|--|
| American<br>festival sweets |  |

| ITEM       | Monster Chocoball Cup 60g                                                     |
|------------|-------------------------------------------------------------------------------|
| SIZE       | 100x 130mm – Packaging Size                                                   |
| INGREDIENT | Chocolate –DHS, cocoa powder, corn grits, dry rice flour, wheat flour, sug ar |
| PACKAGE    | Polyethylene                                                                  |
|            | Container includes Monster Sticker that is collectible!                       |
| MKTG POINT | Crunchy and heavy texture with strong Chocolate taste brings out              |
|            | distinctive and unique flavor. Best seller item in Korean CVS market.         |