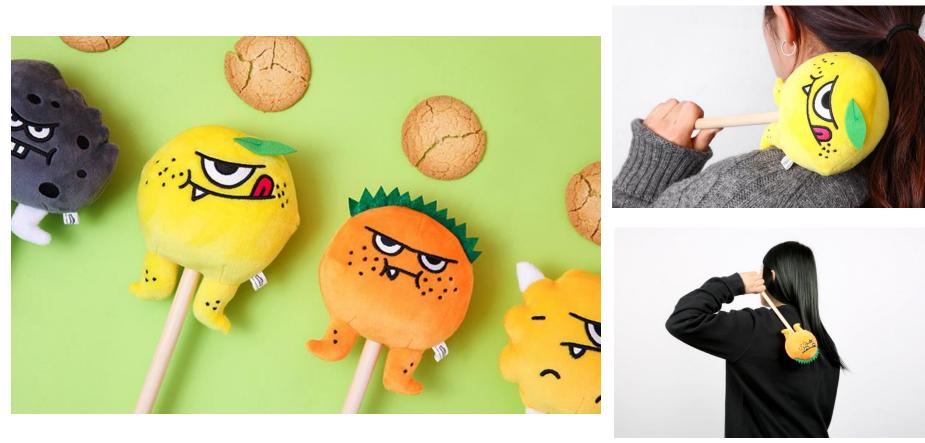

# <u> Doll – Self Massage Stick</u>

| ITEM       | MONSTER Self Massage Stick / Design : 4 types                                                                                               |
|------------|---------------------------------------------------------------------------------------------------------------------------------------------|
| SIZE       | 35 cm                                                                                                                                       |
| MATERIAL   | Polyester, cotton, acrylic                                                                                                                  |
| MKTG POINT | The MONSTER massage stick is a rigidly designed self massage tool.<br>Our MONSTER character design makes self massaging a fun way to relax. |

# <u>Doll – Self Massage Stick</u>

| ITEM       | MONSTER Self Massage Stick / Design : 4 types                                                                                               |
|------------|---------------------------------------------------------------------------------------------------------------------------------------------|
| SIZE       | 35 cm                                                                                                                                       |
| MATERIAL   | Polyester, cotton, acrylic                                                                                                                  |
| MKTG POINT | The MONSTER massage stick is a rigidly designed self massage tool.<br>Our MONSTER character design makes self massaging a fun way to relax. |