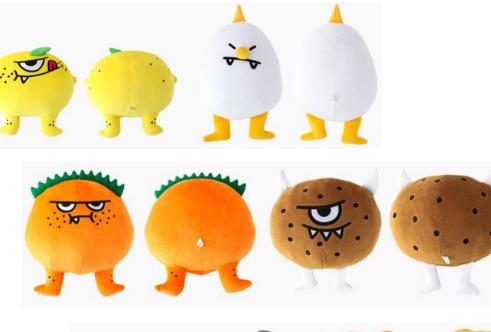

# <u>Doll – Monster Doll 3D</u>

| ITEM       | MONSTER Doll 3D / Design : 8 types                                                                   |
|------------|------------------------------------------------------------------------------------------------------|
| SIZE       | Bluemon:43 cm / Chocomon:35 cm / Others:23 cm                                                        |
| MATERIAL   | Polyester, cotton, acrylic                                                                           |
| MKTG POINT | The MONSTER characters are now living in your room.<br>They may be found on your desk, bed or chair. |