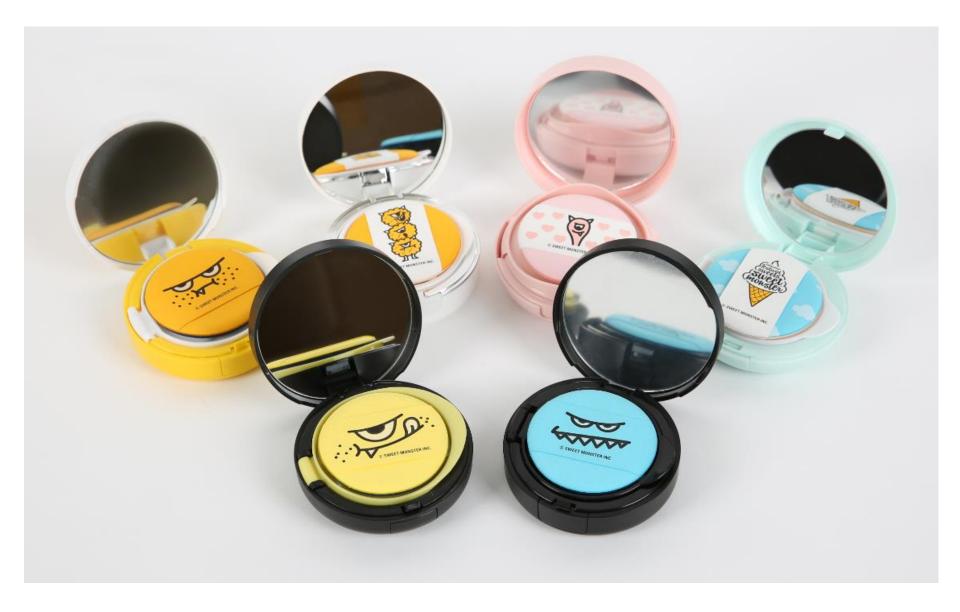

## <u>Cosmetic – Make up Air Cushion Puff (Makeup Sponge)</u>

| ITEM       | Sweet Monster Milky Air Puff / Design: 6 types                                                                            |
|------------|---------------------------------------------------------------------------------------------------------------------------|
| SIZE       | Ø54 mm                                                                                                                    |
| MATERIAL   | Puff – Wet Process polyurethane, Package – OPP                                                                            |
| MKTG POINT | Milky Air Puff helps to express milky & smooth skin!<br>Produce at the best manufacturer in Korea with excellent quality. |
|            | Moisture retensien is 1.6 times higher than synthetic latex puff.                                                         |
|            | Protect your skin with 99.9% of monovalency and 3-layered puff.                                                           |

#### The First Cushion Puff that using '27mm Wide Band' with Characters

## <u>Cosmetic – Make up Air Cushion Puff (Makeup Sponge)</u>

| ITEM     | Sweet Monster Milky Air Puff – 6pcs Set        |
|----------|------------------------------------------------|
| SIZE     | Puff – Ø54 mm                                  |
| MATERIAL | Puff – Wet Process polyurethane, Package – PET |