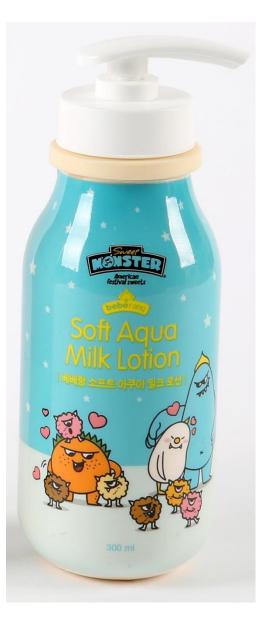

# <u>Heathy & Beauty – Soft Aqua Milk Lotion</u>

| Sweet                       |  |
|-----------------------------|--|
| American<br>festival sweets |  |

| ITEM       | MONSTER Soft Aqua Milk Lotion                                                                                                                                                                                                                                                                                                                                                                                                                                             |
|------------|---------------------------------------------------------------------------------------------------------------------------------------------------------------------------------------------------------------------------------------------------------------------------------------------------------------------------------------------------------------------------------------------------------------------------------------------------------------------------|
| SIZE       | 300 ml                                                                                                                                                                                                                                                                                                                                                                                                                                                                    |
| MATERIAL   | Macadamia Seed Oil, Western Rapeseed Extract, Shea Butter, Jojoba Seed<br>Oil, Sunflower Seed Oil, Chamomile Flower Extract                                                                                                                                                                                                                                                                                                                                               |
| MKTG POINT | Natural vegetable oils such as macadamia seed oil, sunflower seed oil and j<br>ojoba seed oil form a natural moisturizing membrane to maintain skin oil b<br>alance.<br>Jujube and buckwheat seed extract for excellent moisturizing effect.<br>Buds, chamomile flowers, licorice, and centella extracts quickly calm sens<br>itive baby skin.<br>Without harmful ingredients such as pigments, parabens, synthetic fragra<br>nces, talc, animal mineral oil and sulfate. |