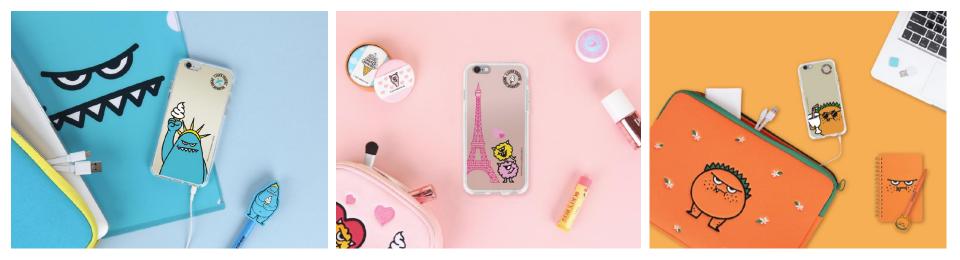

## Mobile Phone Accessory – iPhone Case

| ITEM       | MONSTER Mirror Case iPhone 6,6S / 6,6S Plus / 7 / 7Plus (Design : 3<br>types)                                                                                                              |
|------------|--------------------------------------------------------------------------------------------------------------------------------------------------------------------------------------------|
| SIZE       | 70 x 140 x 10mm                                                                                                                                                                            |
| MATERIAL   | Case – Polycarbonate, TPU / Packing – PP                                                                                                                                                   |
| MKTG POINT | TPU material on side prevents smartphone from damaging<br>Soft jelly casing makes it easy to assemble and disassemble<br>PC material used on backside is 150x stronger than tempered glass |

Bluemon Gold Mirror

70