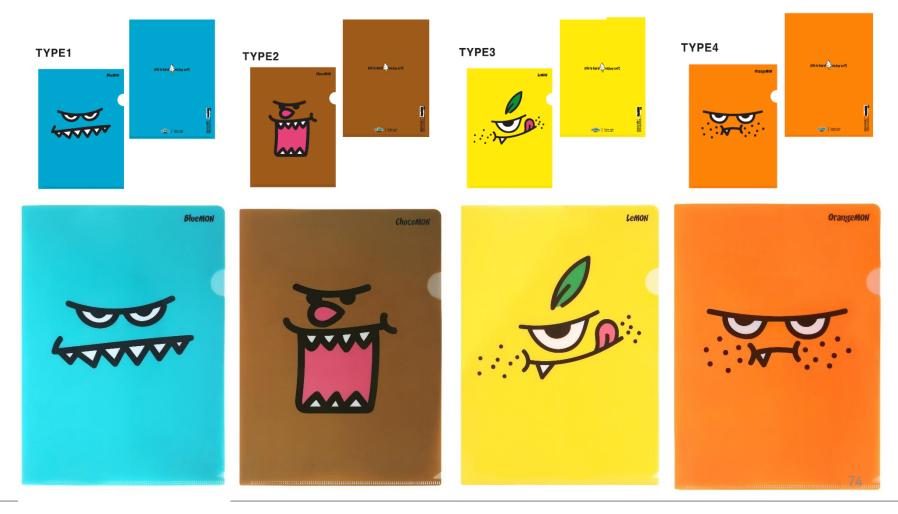

# Stationery - Holder

| Sweet                       |  |
|-----------------------------|--|
| American<br>festival sweets |  |

| ITEM       | A4 Paper Holder / Design: 4 types                                        |
|------------|--------------------------------------------------------------------------|
| SIZE       | 220*310mm                                                                |
| MATERIAL   | Paper Holder- PP / Package- OPP                                          |
|            | Potable paper holder that will keep your important papers safely on      |
| MKTG POINT | the desk and your bag as well. You will never lose it since the colorful |
|            | Character! Purchasing area will be from Student to Office workers.       |