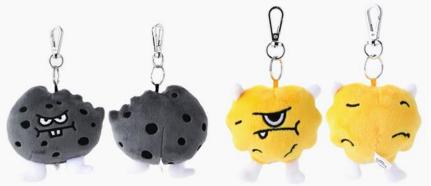

# <u>Doll – Backpack Ring</u>

| ITEM       | MONSTER Backpack Ring / Design : 8 types                                                                         |
|------------|------------------------------------------------------------------------------------------------------------------|
| SIZE       | Bluemon:15 cm / Chocomon:13 cm / Popmon:7 cm / Others:10 cm                                                      |
| MATERIAL   | Polyester, cotton, acrylic                                                                                       |
| MKTG POINT | The MONSTER backpack ring is a great accessory.<br>It can be added into your backpack, keyring or even your car! |

# <u>Doll – Backpack Ring</u>

| ITEM       | MONSTER Backpack Ring / Design : 8 types                                                                         |
|------------|------------------------------------------------------------------------------------------------------------------|
| SIZE       | Bluemon : 15 cm / Chocomon : 13 cm / Popmon : 7 cm / Others : 10 cm                                              |
| MATERIAL   | Polyester, cotton, acrylic                                                                                       |
| MKTG POINT | The MONSTER backpack ring is a great accessory.<br>It can be added into your backpack, keyring or even your car! |