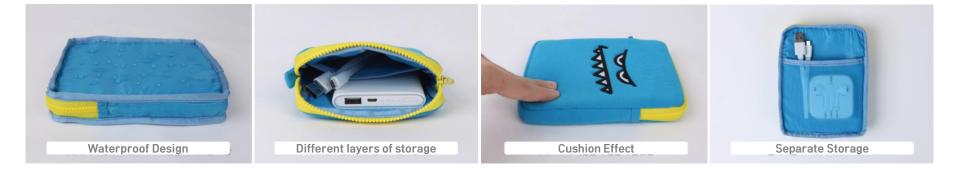

## Accessory - Coin Purse

You can store various types of electronic devices such as camera or auxiliary battery when travelling

Separate storage Inner Mesh Pocket

| ITEM       | Battery Charger Pouch / Design: 2 types                                      |
|------------|------------------------------------------------------------------------------|
| SIZE       | 120*150*15mm                                                                 |
| MATERIAL   | Pouch – Cotton/Poly, Package – OPP                                           |
| MKTG POINT | Demand of portable supplementary battery is being rising, and the demand     |
|            | of it's pouch is also growing rapidly.                                       |
|            | It can be use for containing battery charger pouch, earphone, cable and etc. |

You can store various types of electronic when travelling