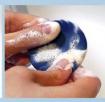

#### How to safely keep the puff

When using air puff it is recommended you wash it once a week. Due to sanitary reason please replace the puff every 3 weeks ~ 3 months.

washing liquid and rub gently

(you may risk damaging the puff

if handled without care)

Soak the puff with water Apply either foam cleanser or Wash the puff with water Remove water from the puf until its clean with kitchen towel and dry it under shade